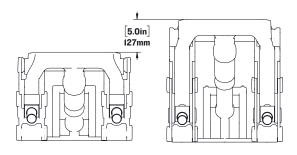

## SHOCKWAVE

MARINE SUSPENSION SEATING

The S6 is a purpose-built suspension module with a fully integrated height adjust, actuated with a ratchet mechanism for precise adjustability. It provides 5.5" of travel to mitigate the shock of 6g impacts for occupants up to 300lbs. The height of the S6 Suspension Module is 10" in its lowest position and 13" in its highest.