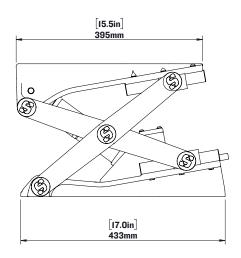

## SHOCKWAVE

MARINE SUSPENSION SEATING

The S6 is a purpose-built suspension module with a fully integrated height adjust, actuated with a ratchet mechanism for precise adjustability. It provides 5.5" of travel to mitigate the shock of 6g impacts for occupants up to 300lbs. The height of the S6 Suspension Module is 10" in its lowest position and 13" in its highest.

## SW-07366

S6 Module

WEIGHT: [31.9 lbs] 14.5 kg

SCALE:1:10

SHEET10F1

REV: