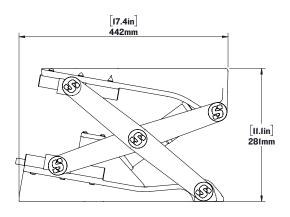

## SHOCKWAVE

MARINE SUSPENSION SEATING

The S6 is a purpose-built suspension module with a fully integrated height adjust, actuated with a ratchet mechanism for precise adjustability. It provides 5.5" of travel to mitigate the shock of 6g impacts for occupants up to 300lbs. The height of the S6 Suspension Module is 10" in its lowest position and 13" in its highest.

## SW-07366

S6 Module

WEIGHT: [31.9 lbs] 14.5 kg

SCALE:1:10

SHEET10F1

REV: