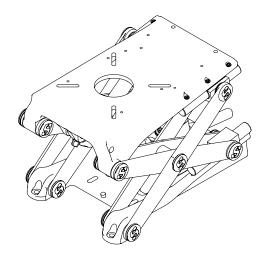

## SHOCKWAVE

MARINE SUSPENSION SEATING

The S6 is a purpose-built suspension module with a fully integrated height adjust, actuated with a ratchet mechanism for precise adjustability. It provides 5.5" of travel to mitigate the shock of 6g impacts for occupants up to 300lbs. The height of the S6 Suspension Module is 10" in its lowest position and 13" in its highest.