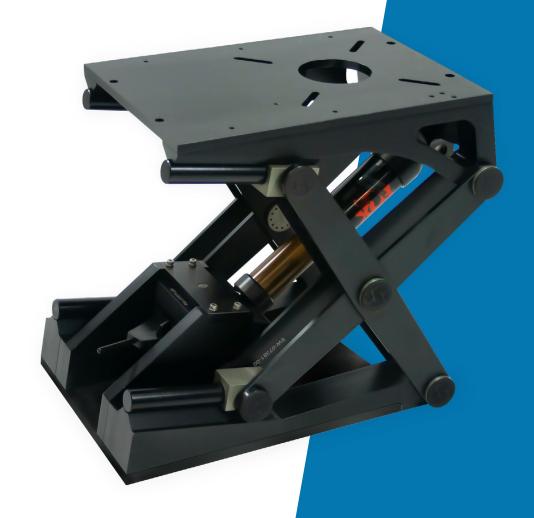

## SHOCKWAVE

MARINE SUSPENSION SEATING

The S6 is a purpose-built suspension module with a fully integrated height adjust, actuated with a ratchet mechanism for precise adjustability. It provides 5.5" of travel to mitigate the shock of 6g impacts for occupants up to 300lbs. The height of the S6 Suspension Module is 10" in its lowest position and 13" in its highest.