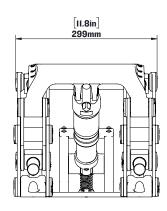

## SHOCKWAVE

MARINE SUSPENSION SEATING

The S6 is a purpose-built suspension module with a fully integrated height adjust, actuated with a ratchet mechanism for precise adjustability. It provides 5.5" of travel to mitigate the shock of 6g impacts for occupants up to 300lbs. The height of the S6 Suspension Module is 10" in its lowest position and 13" in its highest.

## SW-07366

S6 Module

WEIGHT: [31.9 lbs] 14.5 kg

SCALE:1:10

SHEET10F1

REV: