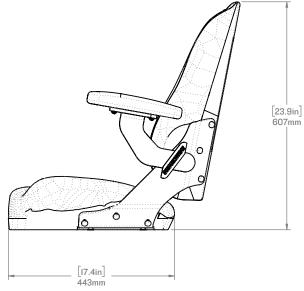

## SW-04920-B

CORBIN2 - FIXED BACK SEAT - ONYX

WEIGHT: [26.4lbs] 12.0 kg

SCALE:1:10

SHEET10F1 REV: 03