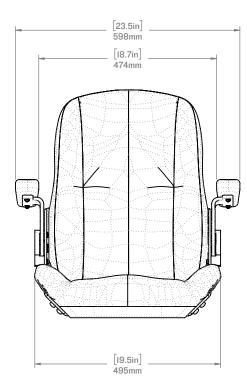

## SHOCKWAVE

MARINE SUSPENSION SEATING

**SU-04920-W** 

**CORBIN2 SEAT BLACK** 

**CORBIN2 SEAT HEAVY DUTY** 

SW-04920-HD

seat is designed to add an extra element of comfort and support for our \$5 module. Crafted in the US, these seats are the definition of quality and strength, made using the best materials available today.

It comes in two colours: Onyx (Black) and Storm (White).

This seat is also available with heavy duty fabric designed to withstand the most extreme outdoor conditions and heavy use.

LEARN MORE ABOUT OUR PRODUCTS AT SHOCKWAVESEATS.COM +1-778-426-8545