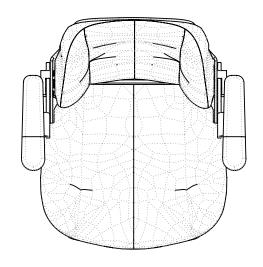

## SW-04920-B

CORBIN2 - FIXED BACK SEAT - ONYX

WEIGHT: [26.4lbs] 12.0 kg

SCALE:1:10

SHEET10F1 REV: 03