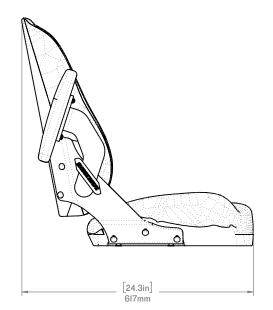

## SW-04920-B

CORBIN2 - FIXED BACK SEAT - ONYX

WEIGHT: [26.4lbs] 12.0 kg

SCALE:1:10

SHEET10F1 REV: 03