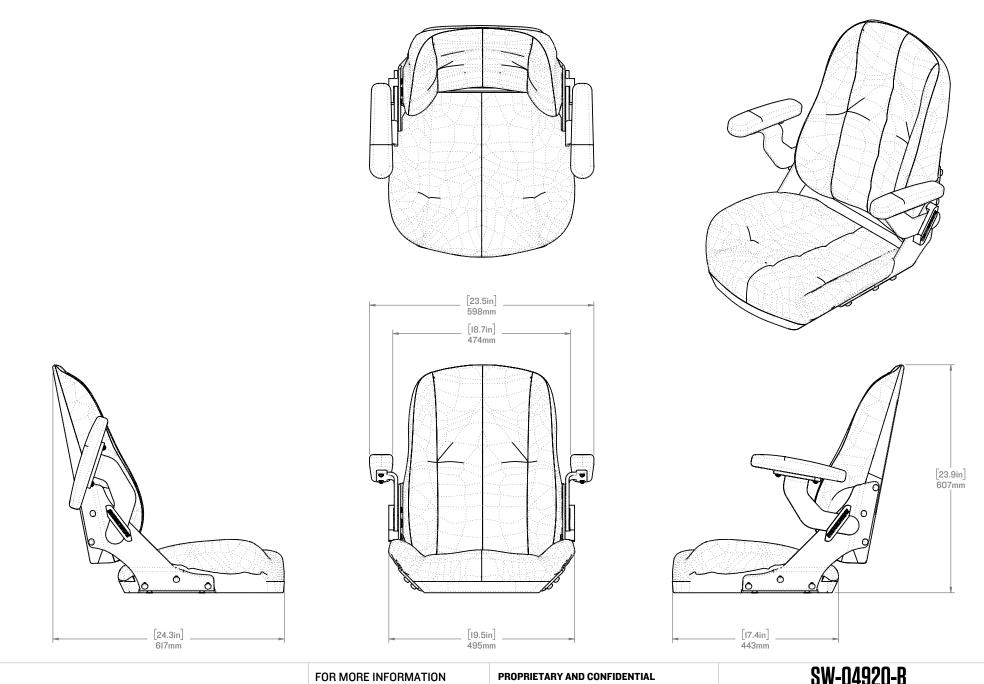

## **S5** CORBIN2 SEAT BLACK SW-04920-B

*CORBIN2 SEAT WHITE SW-04920-W* 

## The SHOCKWAVE CORBIN2

seat is designed to add an extra element of comfort and support for our S5 module. Crafted in the US, these seats are the definition of quality and strength, made using the best materials available today.

It comes in two colours: Onyx (Black) and Storm (White).

This seat is also available with heavy duty fabric designed to withstand the most extreme outdoor conditions and heavy use.

| <b>SW-04920-B</b><br>Corbin2 - Fixed Back Seat - Onyx |            |              |         |
|-------------------------------------------------------|------------|--------------|---------|
| WEIGHT: [26.4lbs] 12.0 kg                             | SCALE:1:10 | SHEET 1 OF 1 | REV: 03 |