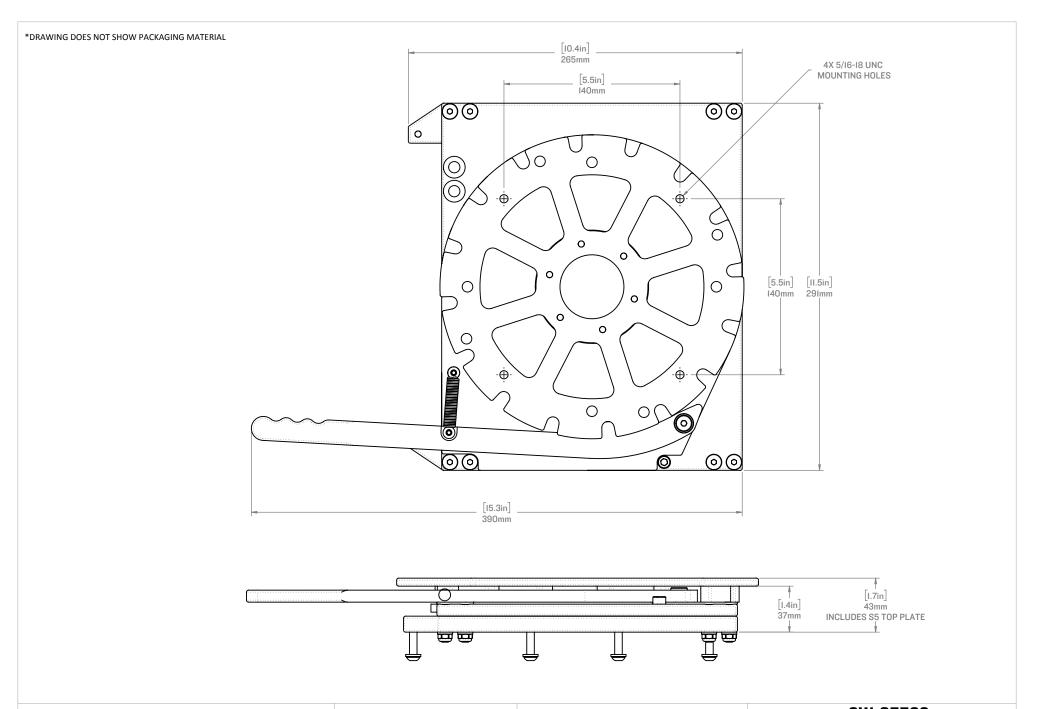

### PROPRIETARY AND CONFIDENTIAL

NOTICE: THIS DRAWING MAY REVEAL DESIGNS OR INFORMATION PROPRIETARY TO PROFESSIONAL COMPONENTS LTD. BY ACCEPTANCE OF REPRODUCTIONS, RECIPIENTS AGREE TO PROTECT PROFESSIONAL COMPONENTS LTD. RIGHTS
AND ARE WARNED AGAINST USE OF THE DOCUMENT FOR
ANY PURPOSE OTHER THAN THAT FOR WHICH IT WAS ISSUED.

## SW-05592

S5-PRO SWIVEL

WEIGHT: [7.88lbs] 3.57 kg

SCALE:1:3

SHEET10F1 REV:03