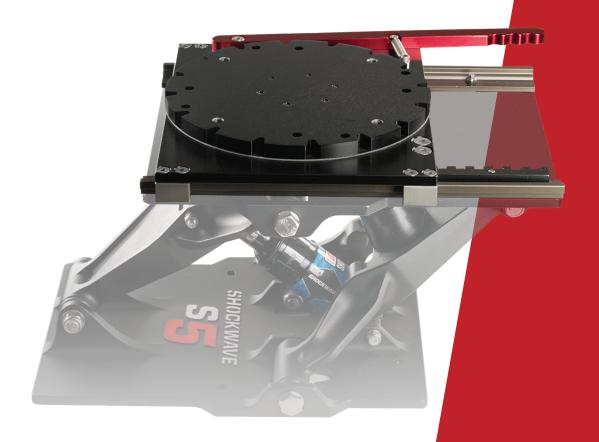

# SHOCKWAVE

MARINE SUSPENSION SEATING

This 360-degree swivel is designed for the **\$5** with corrosion resistance and locks in place in any of I6 positions for excellent flexibility.

SHOCKWAVESEATS.COM

+1-778-426-8545 sales@shockwaveseats.com