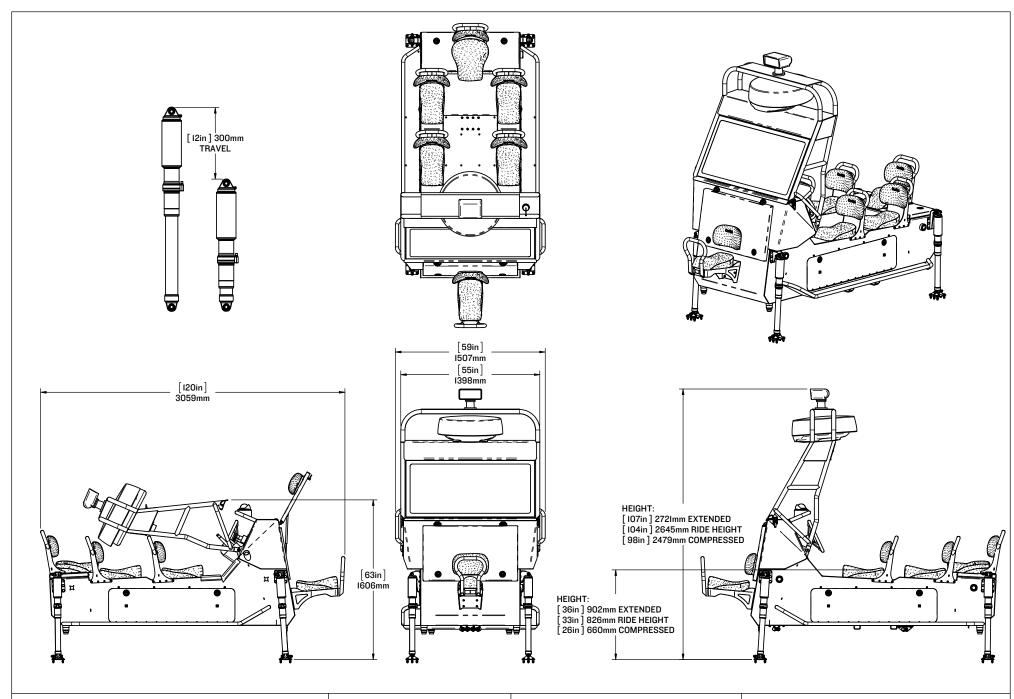

# [] GE4 | FIVE PERSON CONSOLE

The ICE4 is a patented 5-person, suspended console with jockey seats, designed to provide advanced, adjustable, multi-axis shock mitigation for vessel crews, electronics and personal effects. It is lighter weight than the ICE3, compact and offers an optional folding radar arch. The ICE4 structure can also accommodate climate controls,

weather protection, sensors and antennas. This unit has fully adjustable 12-inch FOX Float H2O racing shock absorbers located on each corner and a sway bar to limit roll. It can be configured to accommodate 4 to 6 passengers.

### **SW-ICE4006**

ICE4 6-MAN

SCALE:1:38

SHEET 1 OF 1

**REV: 00**