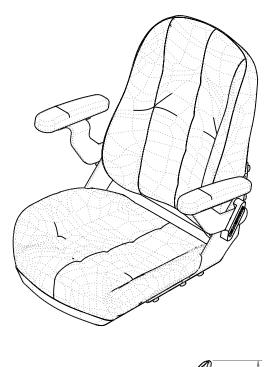

## SHOCKWAVE

and strength, made using the best materials available today. It comes in two colors: Onyx (Black, SW-04920-B) and Storm (White, SW-04920-W), and is also available in Heavy-Duty Black fabric: SW-04920-HD.

Our Corbin boat seats are the definition of quality

SHOCKWAVESEATS.COM

+1-778-426-8545 sales@shockwaveseats.com