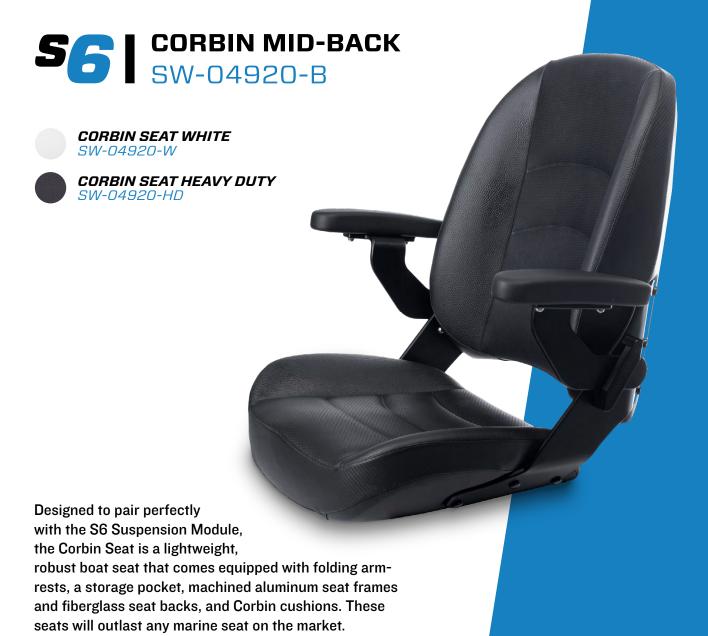

## SHOCKWAVE

and strength, made using the best materials available today. It comes in two colors: Onyx (Black, SW-04920-B) and Storm (White, SW-04920-W), and is also available in Heavy-Duty Black fabric: SW-04920-HD.

Our Corbin boat seats are the definition of quality

SHOCKWAVESEATS.COM

+1-778-426-8545 sales@shockwaveseats.com