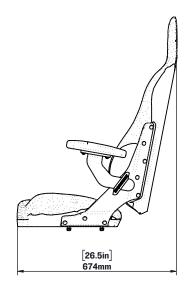

## SHOCKWAVE

Designed to pair perfectly with the S6 Suspension Module, the Corbin High-back is a robust boat seat that comes with folding armrests, a storage pocket, machined aluminum seat frames and fiberglass seat backs, and black Corbin cushions. Perfect for long days on the water when neck and head support is preferred.

SW-06328-HD

Corbin2 Fixed High Back Seat With Heavy Duty Upholstery