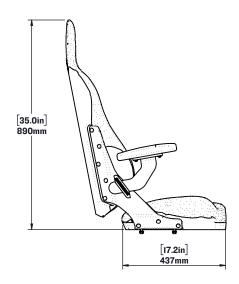

## SHOCKWAVE

Designed to pair perfectly with the S6 Suspension Module, the Corbin High-back is a robust boat seat that comes with folding armrests, a storage pocket, machined aluminum seat frames and fiberglass seat backs, and black Corbin cushions. Perfect for long days on the water when neck and head support is preferred.

SW-06328-HD

Corbin2 Fixed High Back Seat With Heavy Duty Upholstery