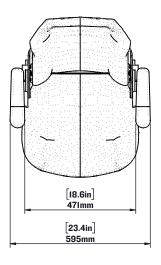

## SHOCKWAVE

Designed to pair perfectly with the S6 Suspension Module, the Corbin High-back is a robust boat seat that comes with folding armrests, a storage pocket, machined aluminum seat frames and fiberglass seat backs, and black Corbin cushions. Perfect for long days on the water when neck and head support is preferred.

SW-06328-HD

Corbin2 Fixed High Back Seat With Heavy Duty Upholstery