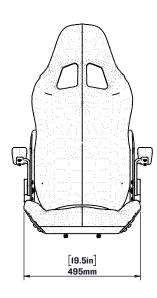

## SHOCKWAVE

Designed to pair perfectly with the S6 Suspension Module, the Corbin High-back is a robust boat seat that comes with folding armrests, a storage pocket, machined aluminum seat frames and fiberglass seat backs, and black Corbin cushions. Perfect for long days on the water when neck and head support is preferred.

SW-06328-HD

Corbin2 Fixed High Back Seat With Heavy Duty Upholstery