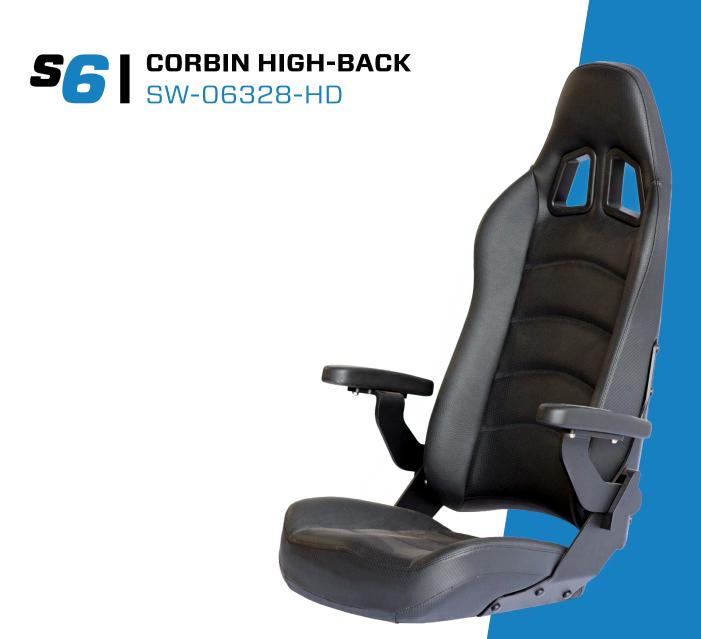

## SHOCKWAVE

Designed to pair perfectly with the S6 Suspension Module, the Corbin High-back is a robust boat seat that comes with folding armrests, a storage pocket, machined aluminum seat frames and fiberglass seat backs, and black Corbin cushions. Perfect for long days on the water when neck and head support is preferred.

SW-06328-HD

Corbin2 Fixed High Back Seat With Heavy Duty Upholstery