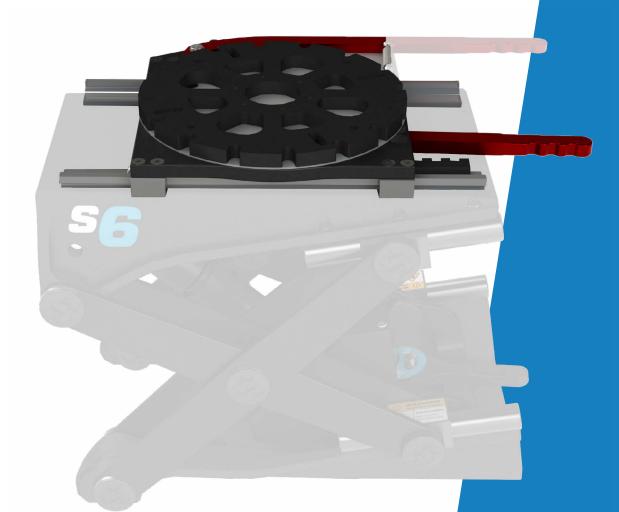

## SHOCKWAVE

This Swivel Slide system is designed with corrosion resistance and 5-inches of fore-aft travel. The 360-degree swivel locks in place in any of 16 positions for excellent versatility.