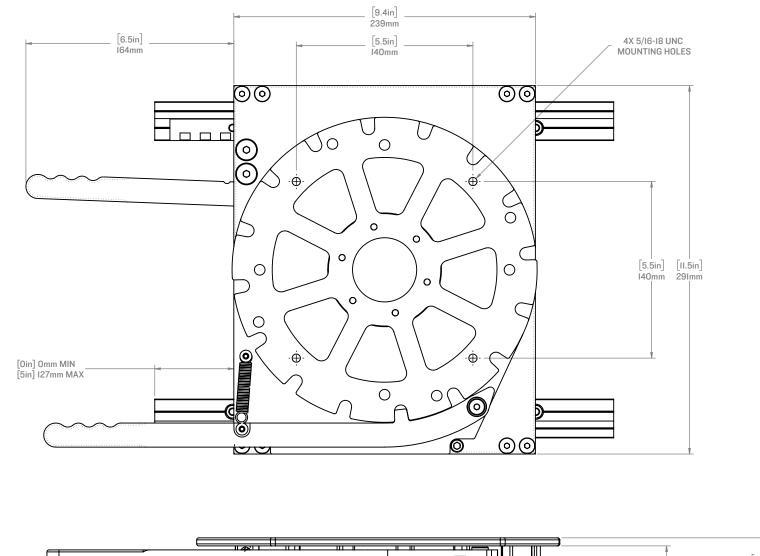

## SHOCKWAVE

This Swivel Slide system is designed with corrosion resistance and 5-inches of fore-aft travel. The 360-degree swivel locks in place in any of 16 positions for excellent versatility.