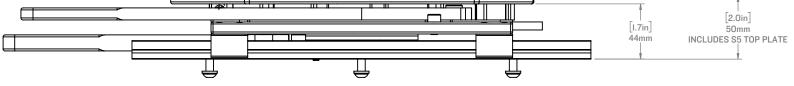

## SHOCKWAVE

This Swivel Slide system is designed with corrosion resistance and 5-inches of fore-aft travel. The 360-degree swivel locks in place in any of 16 positions for excellent versatility.