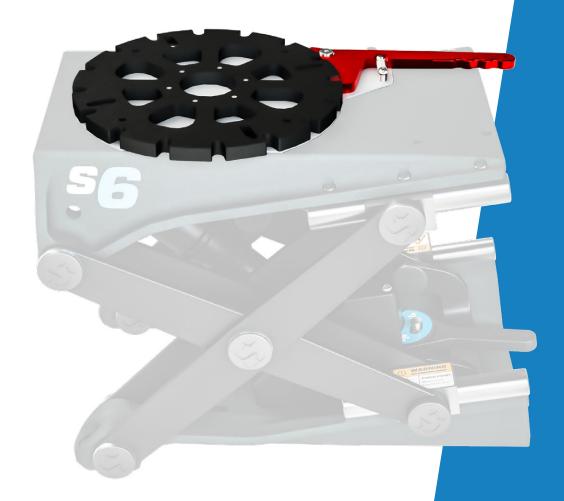

## SHOCKWAVE

This 360-degree Swivel with corrosion resistance is designed to pair with the S6 Suspension Module and locks in place in any of 16 positions for excellent flexibility.

LEARN MORE ABOUT OUR PRODUCTS AT SHOCKWAVESEATS.COM