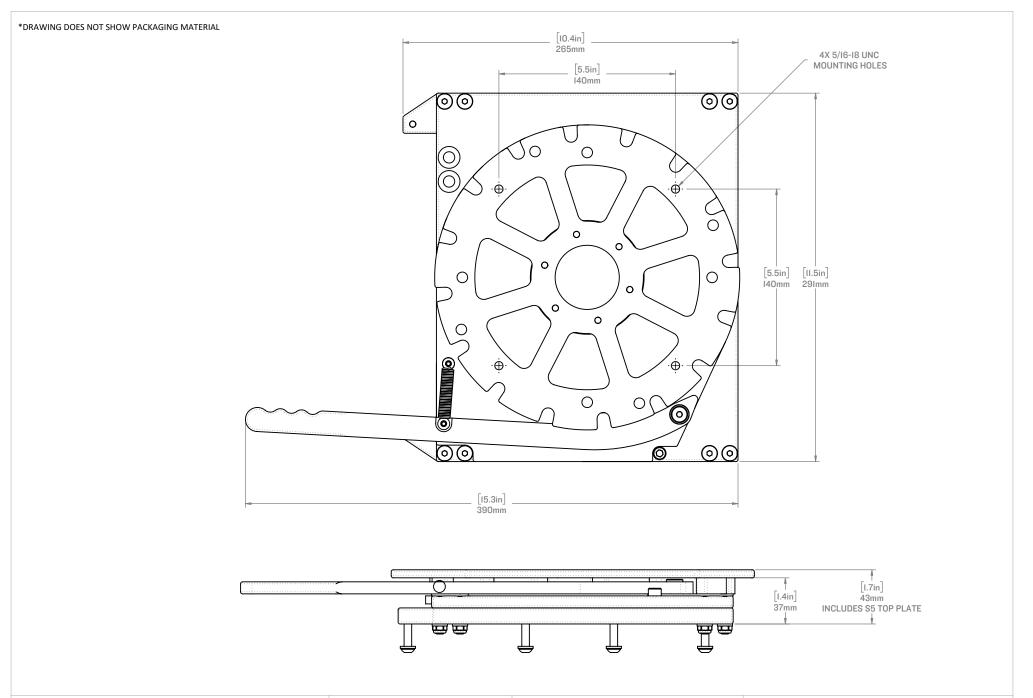

## SHOCKWAVE







This 360-degree Swivel with corrosion resistance is designed to pair with the S6 Suspension Module and locks in place in any of 16 positions for excellent flexibility.

LEARN MORE ABOUT OUR PRODUCTS AT SHOCKWAVESEATS.COM

+1-778-426-8545 sales@shockwaveseats.com



**SHOCKWAVE** 

FOR MORE INFORMATION CALL US AT I-778-426-8545 OR VISIT US ONLINE AT WWW.SHOCKWAVESEATS.COM

## PROPRIETARY AND CONFIDENTIAL

NOTICE: THIS DRAWING MAY REVEAL DESIGNS OR INFORMATION PROPRIETARY TO PROFESSIONAL COMPONENTS LTD. BY ACCEPTANCE OF REPRODUCTIONS, RECIPIENTS AGREE TO PROTECT PROFESSIONAL COMPONENTS LTD. RIGHTS AND ARE WARRED AGAINST USE OF THE DOCUMENT FOR ANY PURPOSE OTHER THAN THAT FOR WHICH IT WAS ISSUED.

## SW-07865

S6 SWIVEL

WEIGHT: [7.88lbs] 3.57 kg

SCALE:1:3

SHEET10F1 REV: 03