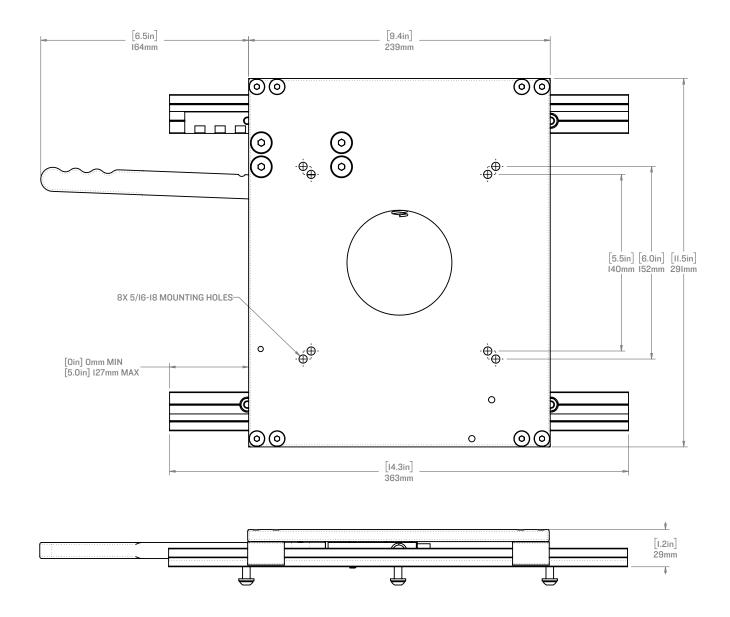

## SHOCKWAVE







Our purpose-built Slide offers a full 5-inches of fore-aft travel allowing for comfortable seating options for a wide variety of occupants and users.

LEARN MORE ABOUT OUR PRODUCTS AT SHOCKWAVESEATS.COM

+1-778-426-8545 sales@shockwaveseats.com





FOR MORE INFORMATION CALL US AT I-778-426-8545 OR VISIT US ONLINE AT WWW.SHOCKWAVESEATS.COM

## PROPRIETARY AND CONFIDENTIAL

NOTICE: THIS DRAWING MAY REVEAL DESIGNS OR INFORMATION PROPRIETARY TO PROFESSIONAL COMPONENTS LTD. BY ACCEPTANCE OF REPRODUCTIONS, RECIPIENTS AGREE TO PROTECT PROFESSIONAL COMPONENTS LTD. RIGHTS AND ARE WARRED AGAINST USE OF THE DOCUMENT FOR ANY PURPOSE OTHER THAN THAT FOR WHICH IT WAS ISSUED.

## SW-07867

S6 SLIDE

WEIGHT: [6.27lbs] 2.84 kg

SCALE:1:3

SHEET10F1 REV: 03