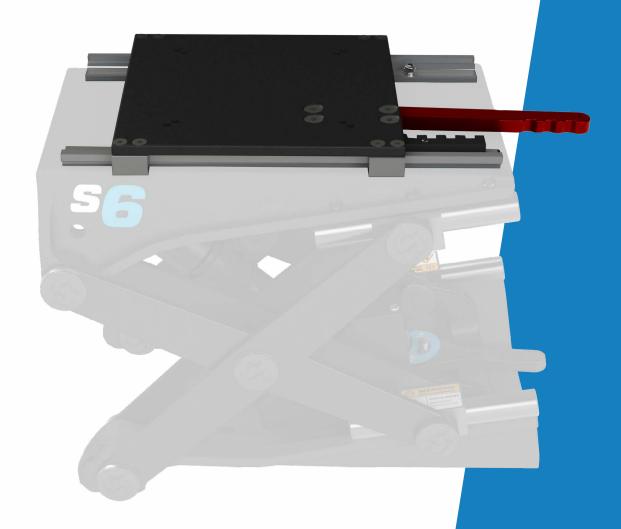

## SHOCKWAVE

Our purpose-built Slide offers a full 5-inches of fore-aft travel allowing for comfortable seating options for a wide variety of occupants and users.

LEARN MORE ABOUT OUR PRODUCTS AT SHOCKWAVESEATS.COM