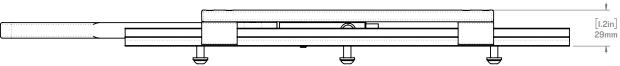

SW-05489

S5-PRO SEAT SLIDE

WEIGHT: [6.27lbs] 2.84 kg

SCALE:1:3

SHEET10F1 REV: 03