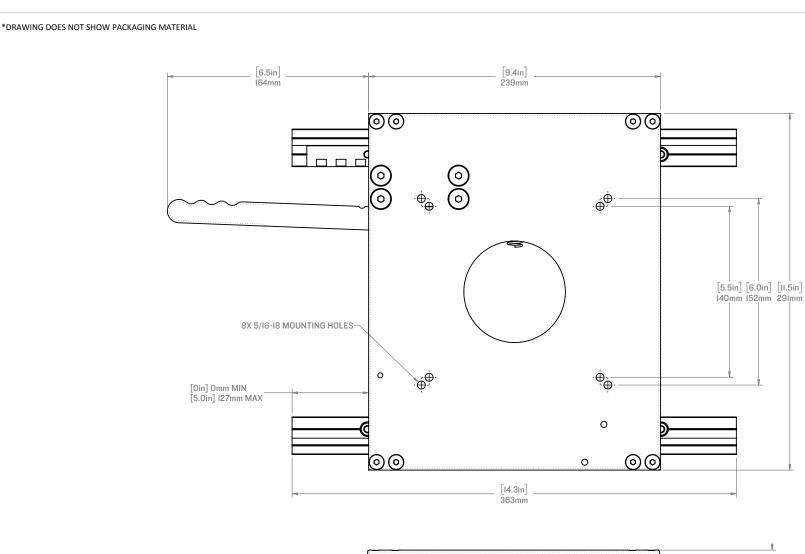

SW-05489

S5-PRO SEAT SLIDE

WEIGHT: [6.27lbs] 2.84 kg

SCALE:1:3

SHEET10F1 REV: 03