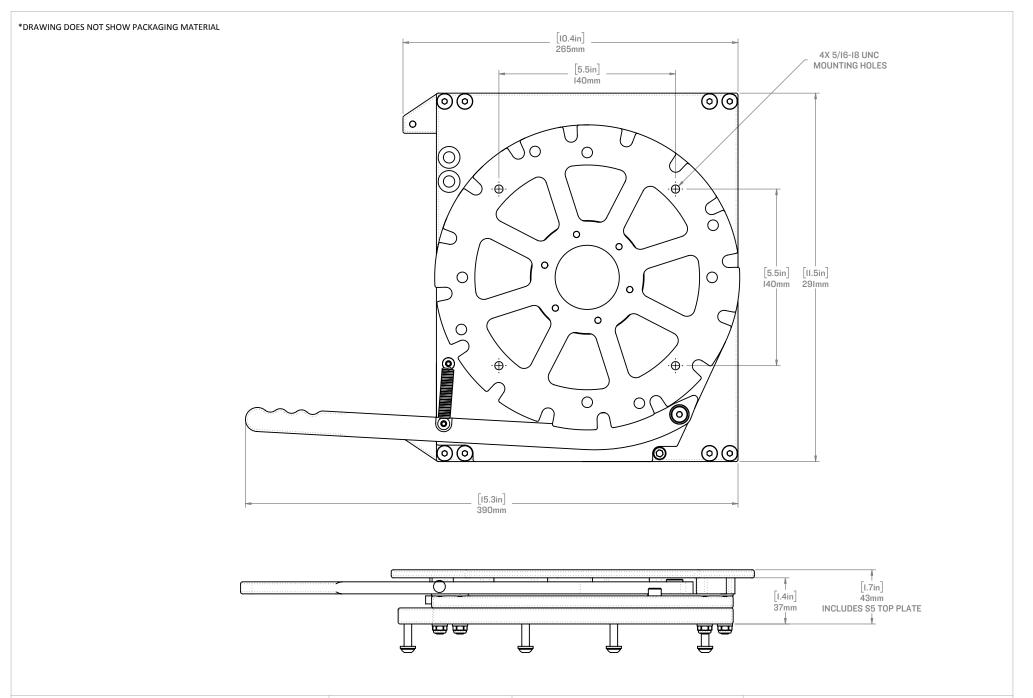

## SHOCKWAVE







This 360-degree Swivel with corrosion resistance is designed to pair with the S6 Suspension Module and locks in place in any of I6 positions for excellent flexibility.

LEARN MORE ABOUT OUR PRODUCTS AT SHOCKWAVESEATS.COM

+1-778-426-8545 sales@shockwaveseats.com



SHOCKWAVE

FOR MORE INFORMATION CALL US AT I-778-426-8545 OR VISIT US ONLINE AT WWW.SHOCKWAVESEATS.COM

## PROPRIETARY AND CONFIDENTIAL

NOTICE: THIS DRAWING MAY REVEAL DESIGNS OR INFORMATION PROPRIETARY TO PROFESSIONAL COMPONENTS LTD. BY ACCEPTANCE OF REPRODUCTIONS, RECIPIENTS AGREE TO PROTECT PROFESSIONAL COMPONENTS LTD. RIGHTS AND ARE WARRED AGAINST USE OF THE DOCUMENT FOR ANY PURPOSE OTHER THAN THAT FOR WHICH IT WAS ISSUED.

## SW-07868

S6 SWIVEL

WEIGHT: [7.88lbs] 3.57 kg

SCALE:1:3

SHEET10F1 REV: 03