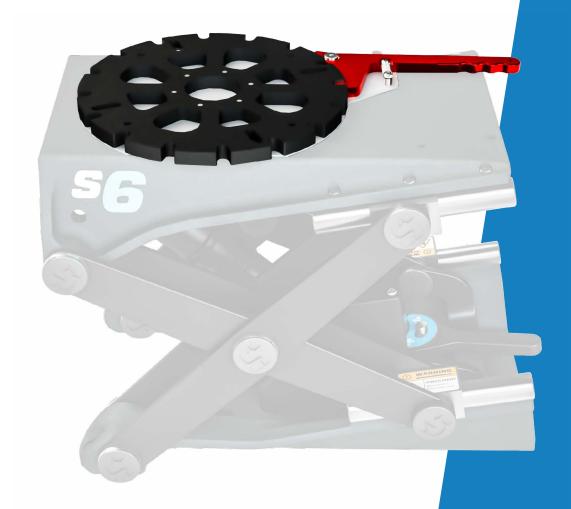

## SHOCKWAVE

This 360-degree Swivel with corrosion resistance is designed to pair with the S6 Suspension Module and locks in place in any of I6 positions for excellent flexibility.

LEARN MORE ABOUT OUR PRODUCTS AT SHOCKWAVESEATS.COM