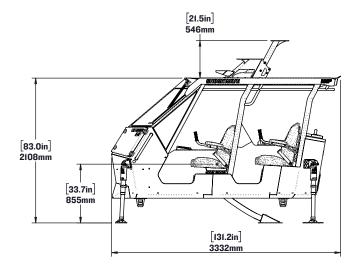

### **ICE3 FOUR-PERSON WITH 2ND ROW DASH**

The SHOCKWAVE ICE3 is a unique suspension console ideal for high speeds and critical missions. Patented, triple-axis suspension protecting occupants from all directions, I2-inch FOX Float H2O racing shock absorbers and AUTOTUNE functionality for making adjustments while travelling at high speeds. The ICE3 is a versatile marine suspension console that incorporates military-grade design and components. The ICE3 comes with a roof to protect occupants from weather, but can also be delivered without a roof.

LEARN MORE ABOUT OUR PRODUCTS AT SHOCKWAVESEATS.COM

+1-778-426-8545 sales@shockwaveseats.com

OCCUPIED HEIGHT WILL BE [2.25in]  $57 \mathrm{mm}$  LOWER THAN LISTED DIMENSION

US PATENT NO. 9,422,039