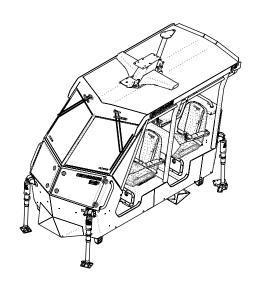

### **ICE3 FOUR-PERSON WITH 2ND ROW DASH**

The SHOCKWAVE ICE3 is a unique suspension console ideal for high speeds and critical missions. Patented, triple-axis suspension protecting occupants from all directions, I2-inch FOX Float H2O racing shock absorbers and AUTOTUNE functionality for making adjustments while travelling at high speeds. The ICE3 is a versatile marine suspension console that incorporates military-grade design and components. The ICE3 comes with a roof to protect occupants from weather, but can also be delivered without a roof.