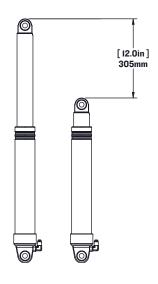

### **ICE3 FOUR-PERSON WITH 2ND ROW DASH**

The SHOCKWAVE ICE3 is a unique suspension console ideal for high speeds and critical missions. Patented, triple-axis suspension protecting occupants from all directions, I2-inch FOX Float H2O racing shock absorbers and AUTOTUNE functionality for making adjustments while travelling at high speeds. The ICE3 is a versatile marine suspension console that incorporates military-grade design and components. The ICE3 comes with a roof to protect occupants from weather, but can also be delivered without a roof.