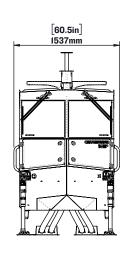

### **ICE3 FOUR-PERSON WITH 2ND ROW DASH**

The SHOCKWAVE ICE3 is a unique suspension console ideal for high speeds and critical missions. Patented, triple-axis suspension protecting occupants from all directions, I2-inch FOX Float H2O racing shock absorbers and AUTOTUNE functionality for making adjustments while travelling at high speeds. The ICE3 is a versatile marine suspension console that incorporates military-grade design and components. The ICE3 comes with a roof to protect occupants from weather, but can also be delivered without a roof.

LEARN MORE ABOUT OUR PRODUCTS AT SHOCKWAVESEATS.COM

+1-778-426-8545 sales@shockwaveseats.com

OCCUPIED HEIGHT WILL BE [2.25in]  $57 \mathrm{mm}$  LOWER THAN LISTED DIMENSION

US PATENT NO. 9,422,039