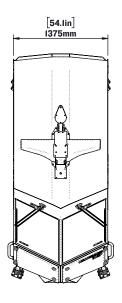

### SW-ICE3004R

ICE3 4 MAN

WEIGHT: [1375 lbs] 623 kg

SCALE:1:55

SHEET10F1 REV: 00