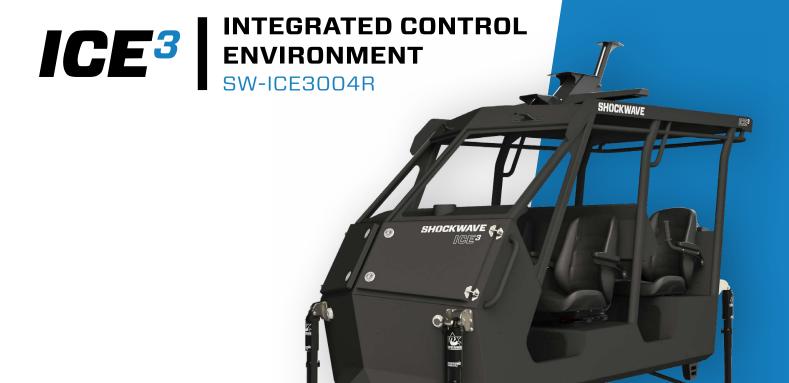

### **ICE3 FOUR-PERSON WITH 2ND ROW DASH**

The SHOCKWAVE ICE3 is a unique suspension console ideal for high speeds and critical missions. Patented, triple-axis suspension protecting occupants from all directions, I2-inch FOX Float H2O racing shock absorbers and AUTOTUNE functionality for making adjustments while travelling at high speeds. The ICE3 is a versatile marine suspension console that incorporates military-grade design and components. The ICE3 comes with a roof to protect occupants from weather, but can also be delivered without a roof.

### SW-ICE3004R

ICE3 4 MAN

WEIGHT: [1375 lbs] 623 kg

SCALE:1:55

SHEET10F1 REV: 00