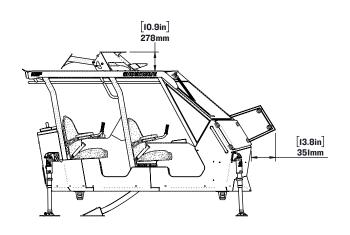

### **ICE3 FOUR-PERSON WITH 2ND ROW DASH**

The SHOCKWAVE ICE3 is a unique suspension console ideal for high speeds and critical missions. Patented, triple-axis suspension protecting occupants from all directions, I2-inch FOX Float H2O racing shock absorbers and AUTOTUNE functionality for making adjustments while travelling at high speeds. The ICE3 is a versatile marine suspension console that incorporates military-grade design and components. The ICE3 comes with a roof to protect occupants from weather, but can also be delivered without a roof.

LEARN MORE ABOUT OUR PRODUCTS AT SHOCKWAVESEATS.COM

+1-778-426-8545 sales@shockwaveseats.com

OCCUPIED HEIGHT WILL BE [2.25in]  $57 \mathrm{mm}$  LOWER THAN LISTED DIMENSION

US PATENT NO. 9,422,039