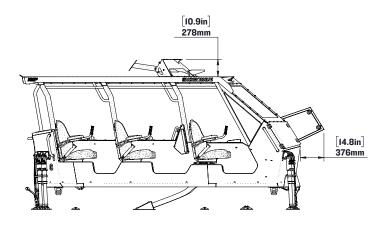

### **ICE3 SIX-PERSON**

The SHOCKWAVE ICE3 is a unique suspension console ideal for high speeds and critical missions. Patented, triple-axis suspension protecting occupants from all directions, 12-inch FOX Float H20 racing shock absorbers and AUTOTUNE functionality for making adjustments while travelling at high speeds. The ICE3 is a versatile marine suspension console that incorporates military-grade design and components. The ICE3 comes with a roof to protect occupants from weather, but can also be delivered without a roof.

LEARN MORE ABOUT OUR PRODUCTS AT SHOCKWAVESEATS.COM

+1-778-426-8545 sales@shockwaveseats.com

OCCUPIED HEIGHT WILL BE [2.25in] 57mm LOWER THAN LISTED DIMENSION

**US PATENT NO. 9,422,039** 

SHOCKWAVE

FOR MORE INFORMATION CALL US AT 1-778-426-8545 OR VISIT US ONLINE AT WWW.SHOCKWAVESEATS.COM