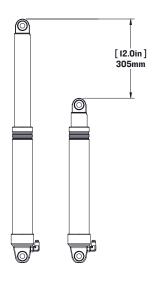

## SW-ICE3006R

ICE3 6 Man

WEIGHT: [1735 lbs] 790 kg

SCALE:1:60

SHEET10F1 REV:00