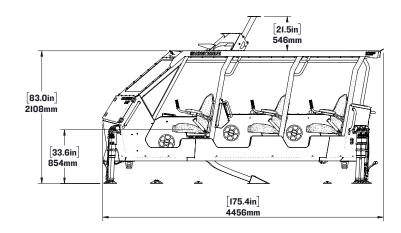

### **ICE3 SIX-PERSON**

The SHOCKWAVE ICE3 is a unique suspension console ideal for high speeds and critical missions. Patented, triple-axis suspension protecting occupants from all directions, 12-inch FOX Float H20 racing shock absorbers and AUTOTUNE functionality for making adjustments while travelling at high speeds. The ICE3 is a versatile marine suspension console that incorporates military-grade design and components. The ICE3 comes with a roof to protect occupants from weather, but can also be delivered without a roof.

LEARN MORE ABOUT OUR PRODUCTS AT SHOCKWAVESEATS.COM

+1-778-426-8545 sales@shockwaveseats.com

OCCUPIED HEIGHT WILL BE [2.25in] 57mm LOWER THAN LISTED DIMENSION

**US PATENT NO. 9,422,039** 

SHOCKWAVE

FOR MORE INFORMATION CALL US AT 1-778-426-8545 OR VISIT US ONLINE AT WWW.SHOCKWAVESEATS.COM