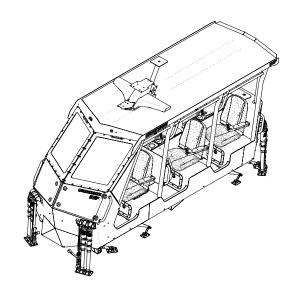

### **ICE3 SIX-PERSON**

The SHOCKWAVE ICE3 is a unique suspension console ideal for high speeds and critical missions. Patented, triple-axis suspension protecting occupants from all directions, 12-inch FOX Float H20 racing shock absorbers and AUTOTUNE functionality for making adjustments while travelling at high speeds. The ICE3 is a versatile marine suspension console that incorporates military-grade design and components. The ICE3 comes with a roof to protect occupants from weather, but can also be delivered without a roof.