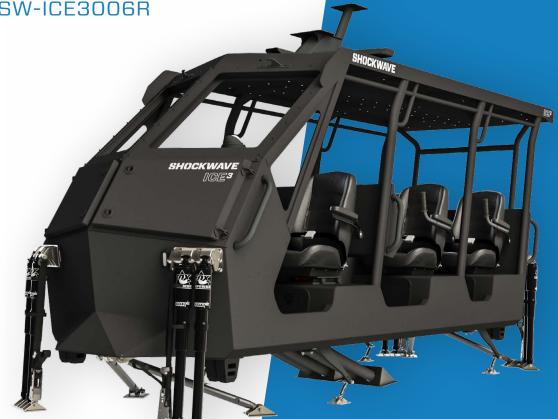

### **ICE3 SIX-PERSON**

The SHOCKWAVE ICE3 is a unique suspension console ideal for high speeds and critical missions. Patented, triple-axis suspension protecting occupants from all directions, 12-inch FOX Float H20 racing shock absorbers and AUTOTUNE functionality for making adjustments while travelling at high speeds. The ICE3 is a versatile marine suspension console that incorporates military-grade design and components. The ICE3 comes with a roof to protect occupants from weather, but can also be delivered without a roof.