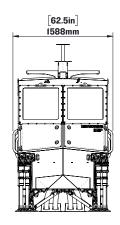

### **ICE3 SIX-PERSON**

The SHOCKWAVE ICE3 is a unique suspension console ideal for high speeds and critical missions. Patented, triple-axis suspension protecting occupants from all directions, 12-inch FOX Float H20 racing shock absorbers and AUTOTUNE functionality for making adjustments while travelling at high speeds. The ICE3 is a versatile marine suspension console that incorporates military-grade design and components. The ICE3 comes with a roof to protect occupants from weather, but can also be delivered without a roof.

LEARN MORE ABOUT OUR PRODUCTS AT SHOCKWAVESEATS.COM

+1-778-426-8545 sales@shockwaveseats.com

OCCUPIED HEIGHT WILL BE [2.25in] 57mm LOWER THAN LISTED DIMENSION

**US PATENT NO. 9,422,039** 

SHOCKWAVE

FOR MORE INFORMATION CALL US AT 1-778-426-8545 OR VISIT US ONLINE AT WWW.SHOCKWAVESEATS.COM