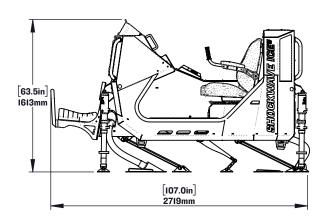

## **ICE5 TWO-PERSON**

SHOCKWAVE's new ICE5 Console is designed to provide the ultimate in shock mitigation to elite military organizations around the globe. The ICE5 is a patented product, specifically designed for tactical multi-mission operations. It offers a 3-axis suspended cockpit that enables the crew to operate and monitor vessel systems throughout the vessel's full range of operating parameters. In addition to providing comfort and protection to the crew, the ICE5 also protects sensitive electronics from wave impact when operating at high speeds in heavy seas.

ICE5

ICE5 2-Man with Windshield

WEIGHT: [870 lbs] 394 kg

SCALE:1:40

SHEET 1 OF 1

REV: 00