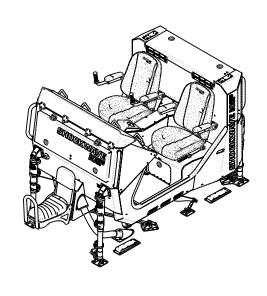

## **ICE5 TWO-PERSON**

SHOCKWAVE's new ICE5 Console is designed to provide the ultimate in shock mitigation to elite military organizations around the globe. The ICE5 is a patented product, specifically designed for tactical multi-mission operations. It offers a 3-axis suspended cockpit that enables the crew to operate and monitor vessel systems throughout the vessel's full range of operating parameters. In addition to providing comfort and protection to the crew, the ICE5 also protects sensitive electronics from wave impact when operating at high speeds in heavy seas.

ICE5

ICE5 2-Man with Windshield

WEIGHT: [870 lbs] 394 kg

SCALE:1:40

SHEET 1 OF 1

REV: 00