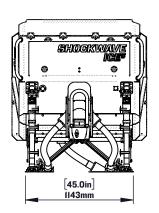

## **ICE5 TWO-PERSON**

SHOCKWAVE's new ICE5 Console is designed to provide the ultimate in shock mitigation to elite military organizations around the globe. The ICE5 is a patented product, specifically designed for tactical multi-mission operations. It offers a 3-axis suspended cockpit that enables the crew to operate and monitor vessel systems throughout the vessel's full range of operating parameters. In addition to providing comfort and protection to the crew, the ICE5 also protects sensitive electronics from wave impact when operating at high speeds in heavy seas.

ICE5

ICE5 2-Man with Windshield

WEIGHT: [870 lbs] 394 kg

SCALE:1:40

SHEET 1 OF 1

REV: 00