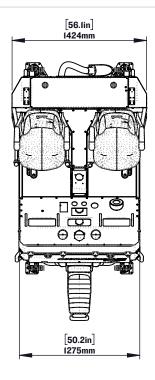

## PROPRIETARY AND CONFIDENTIAL

NOTICE: THIS DRAWING MAY REVEAL DESIGNS OR INFORMATION PROPRIETARY TO PROFESSIONAL COMPONENTS LTD. BY ACCEPTANCE OF REPRODUCTIONS, RECIPIENTS AGREE TO PROTECT PROFESSIONAL COMPONENTS LTD. RIGHTS AND ARE WARNED AGAINST USE OF THE DOCUMENT FOR ANY PURPOSE OTHER THAN THAT FOR WHICH IT WAS ISSUED.

ICE5

ICE5 2-Man with Windshield

WEIGHT: [870 lbs] 394 kg

SCALE:1:40

SHEET 1 OF 1

REV: 00