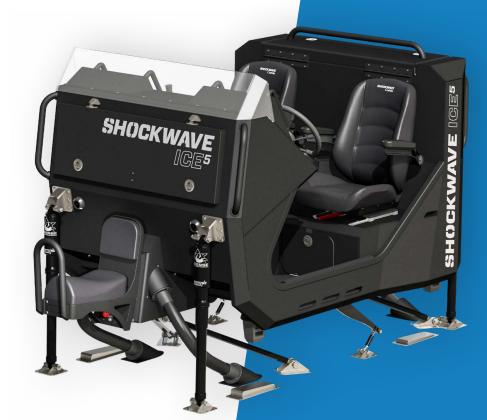

## **ICE5 TWO-PERSON**

SHOCKWAVE's new ICE5 Console is designed to provide the ultimate in shock mitigation to elite military organizations around the globe. The ICE5 is a patented product, specifically designed for tactical multi-mission operations. It offers a 3-axis suspended cockpit that enables the crew to operate and monitor vessel systems throughout the vessel's full range of operating parameters. In addition to providing comfort and protection to the crew, the ICE5 also protects sensitive electronics from wave impact when operating at high speeds in heavy seas.

ICE5

ICE5 2-Man with Windshield

WEIGHT: [870 lbs] 394 kg

SCALE:1:40

SHEET 1 OF 1

REV: 00