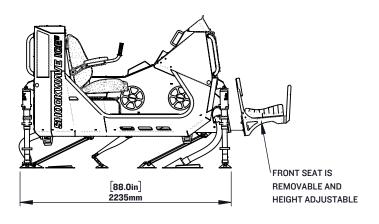

## **ICE5 TWO-PERSON**

SHOCKWAVE's new ICE5 Console is designed to provide the ultimate in shock mitigation to elite military organizations around the globe. The ICE5 is a patented product, specifically designed for tactical multi-mission operations. It offers a 3-axis suspended cockpit that enables the crew to operate and monitor vessel systems throughout the vessel's full range of operating parameters. In addition to providing comfort and protection to the crew, the ICE5 also protects sensitive electronics from wave impact when operating at high speeds in heavy seas.

ICE5

ICE5 2-Man with Windshield

WEIGHT: [870 lbs] 394 kg

SCALE:1:40

SHEET 1 OF 1

REV: 00