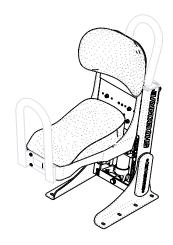

# **S SW-S2-2400**

SHOCKWAVE's S2 Jockey Seats are the perfect shock mitigation solution for mounting to risers or when seats need to be low to the deck. These seats are compact, lightweight and suitable for payloads up to about 300lbs, and moderate to extreme sea conditions. The FOX Float H2O shock absorber offers 6-inches of vertical travel.

## SW-S2-2400

S2A Corbin Narrow Jockey Seat

WEIGHT: [42 lbs] 19 kg

SCALE:1:24

SHEET10F1 REV:03

**MEAN SEAT HEIGHT** 

- I. OCCUPIED SEAT HEIGHT WILL BE [I I/4in] 32mm LOWER THAN LISTED DIMENSION
- 2. SHOWN WITH OPTIONAL GRABRAILS