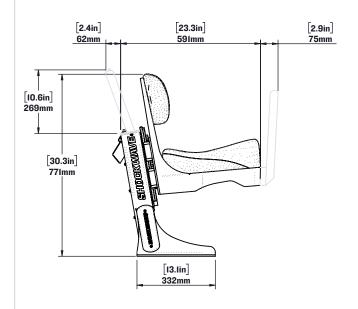

LEARN MORE ABOUT OUR PRODUCTS AT SHOCKWAVESEATS.COM

+1-778-426-8545 sales@shockwaveseats.com

| SEAT HEIGHT OPTIONS |                |
|---------------------|----------------|
| +1                  | [20.8in] 528mm |
| STANDARD            | [19.6in]498mm  |
| -1                  | [18.4in]468mm  |

- I. OCCUPIED SEAT HEIGHT WILL BE [I I/4in] 32mm LOWER THAN LISTED DIMENSION
- 2. SHOWN WITH OPTIONAL GRABRAILS

FOR MORE INFORMATION CALL US AT I-778-426-8545 OR VISIT US ONLINE AT WWW.SHOCKWAVESEATS.COM

## SW-S2-2400

S2A Corbin Narrow Jockey Seat

WEIGHT: [42 lbs] 19 kg

SCALE:1:24

SHEET10F1 REV:03

**MEAN SEAT HEIGHT** 

- I. OCCUPIED SEAT HEIGHT WILL BE [I I/4in] 32mm LOWER THAN LISTED DIMENSION
- 2. SHOWN WITH OPTIONAL GRABRAILS