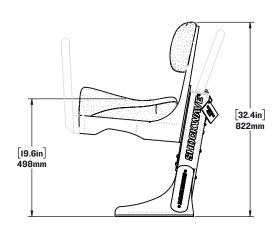

LEARN MORE ABOUT OUR PRODUCTS AT SHOCKWAVESEATS.COM

+1-778-426-8545 sales@shockwaveseats.com

| SEAT HEIGHT OPTIONS |                |
|---------------------|----------------|
| +1                  | [20.8in] 528mm |
| STANDARD            | [19.6in]498mm  |
| -1                  | [18.4in]468mm  |

- I. OCCUPIED SEAT HEIGHT WILL BE [I I/4in] 32mm LOWER THAN LISTED DIMENSION
- 2. SHOWN WITH OPTIONAL GRABRAILS

FOR MORE INFORMATION CALL US AT I-778-426-8545 OR VISIT US ONLINE AT WWW.SHOCKWAVESEATS.COM

## SW-S2-2400

S2A Corbin Narrow Jockey Seat

WEIGHT: [42 lbs] 19 kg

SCALE:1:24

SHEET10F1 REV:03

**MEAN SEAT HEIGHT** 

- I. OCCUPIED SEAT HEIGHT WILL BE [I I/4in] 32mm LOWER THAN LISTED DIMENSION
- 2. SHOWN WITH OPTIONAL GRABRAILS