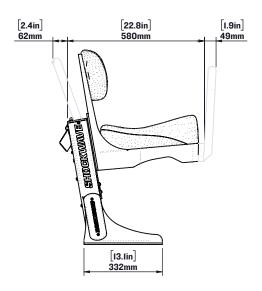

# **S SW-S2-2400**

SHOCKWAVE's S2 Jockey Seats are the perfect shock mitigation solution for mounting to risers or when seats need to be low to the deck. These seats are compact, lightweight and suitable for payloads up to about 300lbs, and moderate to extreme sea conditions. The FOX Float H2O shock absorber offers 6-inches of vertical travel.

- I. OCCUPIED SEAT HEIGHT WILL BE [I I/4in] 32mm LOWER THAN LISTED DIMENSION
- 2. SHOWN WITH OPTIONAL GRABRAILS

FOR MORE INFORMATION CALL US AT I-778-426-8545 OR VISIT US ONLINE AT WWW.SHOCKWAVESEATS.COM

## SW-S2-2400

S2A Corbin Narrow Jockey Seat

WEIGHT: [42 lbs] 19 kg

SCALE:1:24

SHEET10F1 REV:03

**MEAN SEAT HEIGHT** 

- I. OCCUPIED SEAT HEIGHT WILL BE [I I/4in] 32mm LOWER THAN LISTED DIMENSION
- 2. SHOWN WITH OPTIONAL GRABRAILS