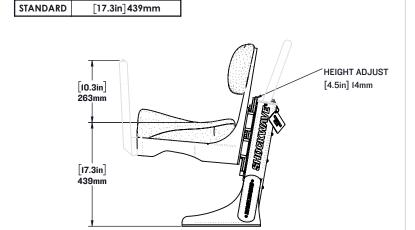

- I. OCCUPIED SEAT HEIGHT WILL BE [I I/4in] 32mm LOWER THAN LISTED DIMENSION
- 2. SHOWN WITH OPTIONAL GRABRAILS

FOR MORE INFORMATION CALL US AT I-778-426-8545 OR VISIT US ONLINE AT WWW.SHOCKWAVESEATS.COM

## SW-S2-2400

S2A Corbin Narrow Jockey Seat

WEIGHT: [42 lbs] 19 kg

SCALE:1:24

SHEET10F1 REV:03

**MEAN SEAT HEIGHT** 

- I. OCCUPIED SEAT HEIGHT WILL BE [I I/4in] 32mm LOWER THAN LISTED DIMENSION
- 2. SHOWN WITH OPTIONAL GRABRAILS