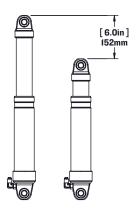

# **S SW-S2-2400**

SHOCKWAVE's S2 Jockey Seats are the perfect shock mitigation solution for mounting to risers or when seats need to be low to the deck. These seats are compact, lightweight and suitable for payloads up to about 300lbs, and moderate to extreme sea conditions. The FOX Float H2O shock absorber offers 6-inches of vertical travel.