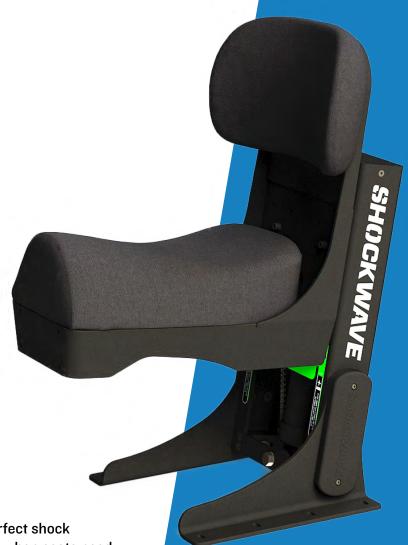

# **S SW-S2-2400**

SHOCKWAVE's S2 Jockey Seats are the perfect shock mitigation solution for mounting to risers or when seats need to be low to the deck. These seats are compact, lightweight and suitable for payloads up to about 300lbs, and moderate to extreme sea conditions. The FOX Float H2O shock absorber offers 6-inches of vertical travel.