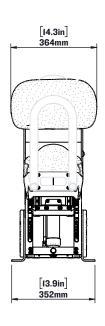

## SW-S2-2400

S2A Corbin Narrow Jockey Seat

WEIGHT: [42 lbs] 19 kg

SCALE:1:24

SHEET10F1 REV:03

**MEAN SEAT HEIGHT** 

- I. OCCUPIED SEAT HEIGHT WILL BE [I I/4in] 32mm LOWER THAN LISTED DIMENSION
- 2. SHOWN WITH OPTIONAL GRABRAILS

### SW-S2-2400-HA

S2A Corbin Narrow Jockey Seat

WEIGHT: [49.02 lbs] 22.24 kg

SCALE:1:24

SHEET10F1 REV: 00