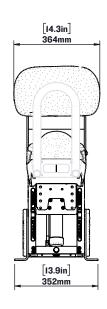

## SW-S2-2400

S2A Corbin Narrow Jockey Seat

WEIGHT: [42 lbs] 19 kg

SCALE:1:24

SHEET10F1 REV:03

**MEAN SEAT HEIGHT** 

- I. OCCUPIED SEAT HEIGHT WILL BE [I I/4in] 32mm LOWER THAN LISTED DIMENSION
- 2. SHOWN WITH OPTIONAL GRABRAILS