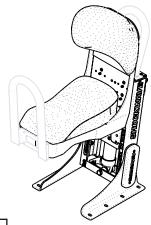

LEARN MORE ABOUT OUR PRODUCTS AT SHOCKWAVESEATS.COM

+1-778-426-8545 sales@shockwaveseats.com

| SEAT HEIGHT OPTIONS |                |
|---------------------|----------------|
| +1                  | [20.8in] 528mm |
| STANDARD            | [19.6in]498mm  |
| -1                  | [18.4in]468mm  |

- I. OCCUPIED SEAT HEIGHT WILL BE [I I/4in] 32mm LOWER THAN LISTED DIMENSION
- 2. SHOWN WITH OPTIONAL GRABRAILS

FOR MORE INFORMATION CALL US AT I-778-426-8545 OR VISIT US ONLINE AT WWW.SHOCKWAVESEATS.COM