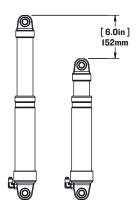

# **S SW-S2-2400**

SHOCKWAVE's S2 Jockey Seats are the perfect shock mitigation solution for mounting to risers or when seats need to be low to the deck. These seats are compact, lightweight and suitable for payloads up to about 300lbs, and moderate to extreme sea conditions. The FOX Float H2O shock absorber offers 6-inches of vertical travel.