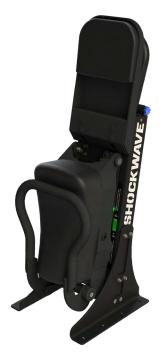

# **SW-S3L-2413 LIGHTWEIGHT FOLDING SINGLE JOCKEY**

LEARN MORE ABOUT OUR PRODUCTS AT SHOCKWAVESEATS.COM

+1-778-426-8545 sales@shockwaveseats.com

| SEAT HEIGHT OPTIONS |                |
|---------------------|----------------|
| STANDARD            | [29.4in] 746mm |

- I. OCCUPIED SEAT HEIGHT WILL BE [I.5in] 38mm LOWER THAN LISTED DIMENSION
- 2. SHOWN WITH OPTIONAL GRABRAIL

FOR MORE INFORMATION CALL US AT I-778-426-8545 OR VISIT US ONLINE AT WWW.SHOCKWAVESEATS.COM