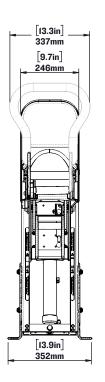

## SW-S3L-2413-RM

S3A Lightweight Rear Mount Folding Jockey Seat

WEIGHT: [49.27 lbs] 22.35 kg

SCALE:1:24

SHEET10F1 REV: 00

| MEAN SEAT HEIGHT |                |
|------------------|----------------|
| STANDARD         | [29.7in] 754mm |

- I. OCCUPIED SEAT HEIGHT WILL BE [I.5in] 38mm LOWER THAN LISTED DIMENSION
- 2. SHOWN WITH OPTIONAL GRABRAIL

FOR MORE INFORMATION CALL US AT I-778-426-8545 OR VISIT US ONLINE AT WWW.SHOCKWAVESEATS.COM