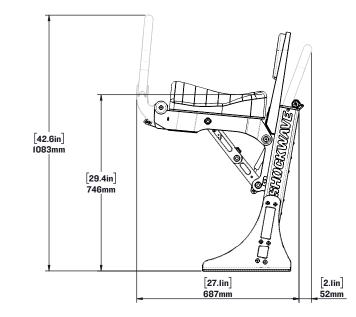

# **SW-S3L-2413 LIGHTWEIGHT FOLDING SINGLE JOCKEY**

LEARN MORE ABOUT OUR PRODUCTS AT SHOCKWAVESEATS.COM

+1-778-426-8545 sales@shockwaveseats.com

| SEAT HEIGHT OPTIONS |                |
|---------------------|----------------|
| STANDARD            | [29.4in] 746mm |

- I. OCCUPIED SEAT HEIGHT WILL BE [I.5in] 38mm LOWER THAN LISTED DIMENSION
- 2. SHOWN WITH OPTIONAL GRABRAIL

FOR MORE INFORMATION CALL US AT I-778-426-8545 OR VISIT US ONLINE AT WWW.SHOCKWAVESEATS.COM