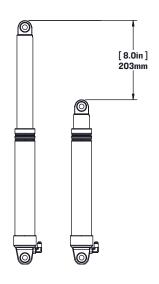

## SW-S3L-2413-RM

S3A Lightweight Rear Mount Folding Jockey Seat

WEIGHT: [49.27 lbs] 22.35 kg

SCALE:1:24

SHEET10F1 REV: 00

| MEAN SEAT HEIGHT |                |
|------------------|----------------|
| STANDARD         | [29.7in] 754mm |

- I. OCCUPIED SEAT HEIGHT WILL BE [I.5in] 38mm LOWER THAN LISTED DIMENSION
- 2. SHOWN WITH OPTIONAL GRABRAIL

FOR MORE INFORMATION CALL US AT I-778-426-8545 OR VISIT US ONLINE AT WWW.SHOCKWAVESEATS.COM