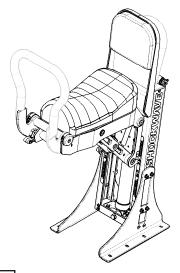

## SW-S3L-2413-RM-HA

S3A Lightweight Rear Mount Folding Jockey Seat with Height Adjust

WEIGHT: [60.55 lbs] 27.47 kg

SCALE:1:24

SHEET10F1 REV: 00