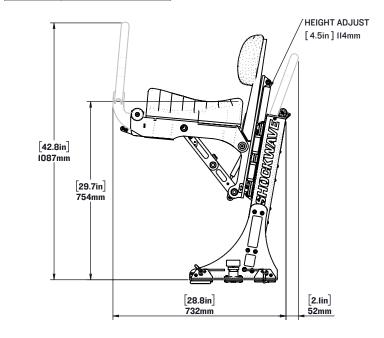

## SW-S3L-2413-RM-HA

S3A Lightweight Rear Mount Folding Jockey Seat with Height Adjust

WEIGHT: [60.55 lbs] 27.47 kg

SCALE:1:24

SHEET10F1 REV: 00