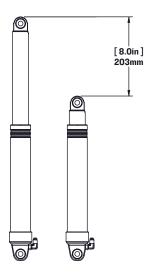

## SW-S3L-2413-RM-HA

S3A Lightweight Rear Mount Folding Jockey Seat with Height Adjust

WEIGHT: [60.55 lbs] 27.47 kg

SCALE:1:24

SHEET10F1 REV: 00