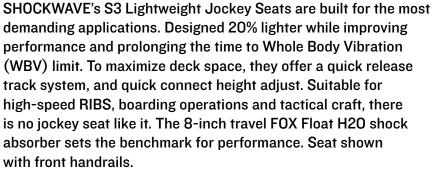

## SW-S3L-2413-RM

S3A Lightweight Rear Mount Folding Jockey Seat

WEIGHT: [49.27 lbs] 22.35 kg

SCALE:1:24

SHEET10F1 REV: 00

| MEAN SEAT HEIGHT |                |
|------------------|----------------|
| STANDARD         | [29.7in] 754mm |

- I. OCCUPIED SEAT HEIGHT WILL BE [I.5in] 38mm LOWER THAN LISTED DIMENSION
- 2. SHOWN WITH OPTIONAL GRABRAIL

FOR MORE INFORMATION CALL US AT I-778-426-8545 OR VISIT US ONLINE AT WWW.SHOCKWAVESEATS.COM