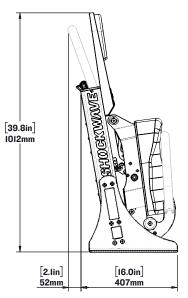

# **SW-S3L-2413 LIGHTWEIGHT FOLDING SINGLE JOCKEY**

LEARN MORE ABOUT OUR PRODUCTS AT SHOCKWAVESEATS.COM

+1-778-426-8545 sales@shockwaveseats.com

| SEAT HEIGHT OPTIONS |                |
|---------------------|----------------|
| STANDARD            | [29.4in] 746mm |

- I. OCCUPIED SEAT HEIGHT WILL BE [I.5in] 38mm LOWER THAN LISTED DIMENSION
- 2. SHOWN WITH OPTIONAL GRABRAIL

FOR MORE INFORMATION CALL US AT I-778-426-8545 OR VISIT US ONLINE AT WWW.SHOCKWAVESEATS.COM