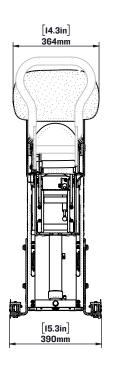

# **SW-S3L-2413 LIGHTWEIGHT FOLDING SINGLE JOCKEY**

LEARN MORE ABOUT OUR PRODUCTS AT SHOCKWAVESEATS.COM

+1-778-426-8545 sales@shockwaveseats.com

| SEAT HEIGHT OPTIONS |                |
|---------------------|----------------|
| STANDARD            | [29.4in] 746mm |

- I. OCCUPIED SEAT HEIGHT WILL BE [I.5in] 38mm LOWER THAN LISTED DIMENSION
- 2. SHOWN WITH OPTIONAL GRABRAIL

FOR MORE INFORMATION CALL US AT I-778-426-8545 OR VISIT US ONLINE AT WWW.SHOCKWAVESEATS.COM