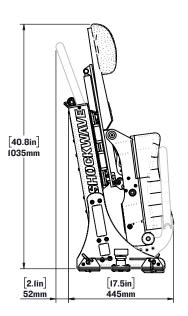

## SW-S3L-2413-RM-HA

S3A Lightweight Rear Mount Folding Jockey Seat with Height Adjust

WEIGHT: [60.55 lbs] 27.47 kg

SCALE:1:24

SHEET10F1 REV: 00