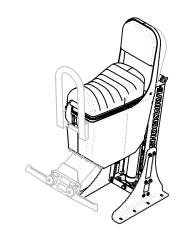

# **LIGHTWEIGHT SINGLE JOCKEY** WITH STORAGE SW-S3L-2414

SHOCKWAVE's S3 Lightweight Jockey Seat With Storage is a popular high travel jockey seat designed for heavy duty deck mounted applications where feet in suspension may be needed. Optional under seat storage provides dry, shock mitigated protection for personal effects. Seat shown with front handrails.