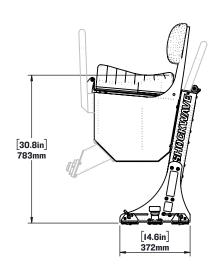

## SW-S3L-2414

S3A Lightweight Jockey Seat with Storage Box

WEIGHT: [53 lbs] 24.2 kg

SCALE:1:24

SHEET10F1 REV: 00

| SEAT HEIGHT OPTIONS |                |
|---------------------|----------------|
| +1                  | [32.0in]813mm  |
| STANDARD            | [30.8in] 783mm |

- I. OCCUPIED SEAT HEIGHT WILL BE [I.5in] 38 mm LOWER THAN LISTED DIMENSION
- 2. SHOWN WITH OPTIONAL GRABRAILS

FOR MORE INFORMATION CALL US AT I-778-426-8545 OR VISIT US ONLINE AT WWW.SHOCKWAVESEATS.COM