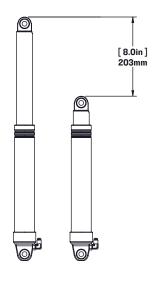

SHOCKWAVE's S3 Lightweight Jockey Seats are designed 20% lighter while improving performance and prolonging the time to Whole Body Vibration (WBV) limit. To maximize deck space, they offer a quick release track system, and quick connect height adjust. Suitable for high-speed RIBS, boarding operations and tactical craft, there is no jockey seat like it. The 8-inch travel FOX Float H2O shock absorber sets the benchmark for performance.