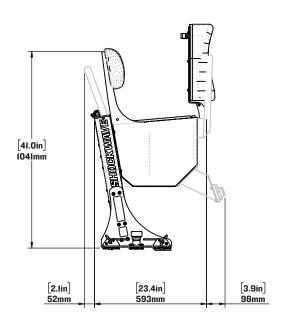

LEARN MORE ABOUT OUR PRODUCTS AT SHOCKWAVESEATS.COM

+1-778-426-8545 sales@shockwaveseats.com

| SEAT HEIGHT OPTIONS |                |
|---------------------|----------------|
| +1                  | [31.8in]808mm  |
| STANDARD            | [30.6in] 778mm |

- I. OCCUPIED SEAT HEIGHT WILL BE [I.5in] 38mm LOWER THAN LISTED DIMENSION
- 2. SHOWN WITH OPTIONAL GRABRAILS

FOR MORE INFORMATION CALL US AT I-778-426-8545 OR VISIT US ONLINE AT WWW.SHOCKWAVESEATS.COM