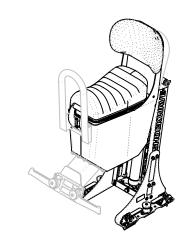

# **LIGHTWEIGHT SINGLE JOCKEY** WITH STORAGE SW-S3L-2414

SHOCKWAVE's S3 Lightweight Jockey Seat With Storage is a popular high travel jockey seat designed for heavy duty deck mounted applications where feet in suspension may be needed. Optional under seat storage provides dry, shock mitigated protection for personal effects. Seat shown with front handrails.

SHOCKWAVE's S3 Lightweight Jockey Seats are designed 20% lighter while improving performance and prolonging the time to Whole Body Vibration (WBV) limit. To maximize deck space, they offer a quick release track system, and quick connect height adjust. Suitable for high-speed RIBS, boarding operations and tactical craft, there is no jockey seat like it. The 8-inch travel FOX Float H2O shock absorber sets the benchmark for performance.