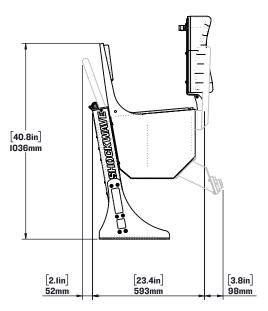

LEARN MORE ABOUT OUR PRODUCTS AT SHOCKWAVESEATS.COM

+1-778-426-8545 sales@shockwaveseats.com

| SEAT HEIGHT OPTIONS |                |
|---------------------|----------------|
| +1                  | [31.8in]808mm  |
| STANDARD            | [30.6in] 778mm |

- I. OCCUPIED SEAT HEIGHT WILL BE [I.5in] 38mm LOWER THAN LISTED DIMENSION
- 2. SHOWN WITH OPTIONAL GRABRAILS

FOR MORE INFORMATION CALL US AT I-778-426-8545 OR VISIT US ONLINE AT WWW.SHOCKWAVESEATS.COM

## SW-S3L-2414

S3A Lightweight Jockey Seat with Storage Box

WEIGHT: [53 lbs] 24.2 kg

SCALE:1:24

SHEET10F1 REV: 00

| SEAT HEIGHT OPTIONS |                |
|---------------------|----------------|
| +1                  | [32.0in]813mm  |
| STANDARD            | [30.8in] 783mm |

- I. OCCUPIED SEAT HEIGHT WILL BE [I.5in] 38 mm LOWER THAN LISTED DIMENSION
- 2. SHOWN WITH OPTIONAL GRABRAILS

FOR MORE INFORMATION CALL US AT I-778-426-8545 OR VISIT US ONLINE AT WWW.SHOCKWAVESEATS.COM