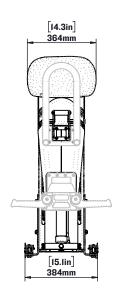

- I. OCCUPIED SEAT HEIGHT WILL BE [I.5in] 38mm LOWER THAN LISTED DIMENSION
- 2. SHOWN WITH OPTIONAL GRABRAILS

FOR MORE INFORMATION CALL US AT I-778-426-8545 OR VISIT US ONLINE AT WWW.SHOCKWAVESEATS.COM