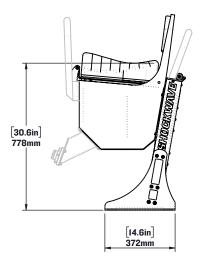

LEARN MORE ABOUT OUR PRODUCTS AT SHOCKWAVESEATS.COM

+1-778-426-8545 sales@shockwaveseats.com

| SEAT HEIGHT OPTIONS |                |
|---------------------|----------------|
| +1                  | [31.8in]808mm  |
| STANDARD            | [30.6in] 778mm |

- I. OCCUPIED SEAT HEIGHT WILL BE [I.5in] 38mm LOWER THAN LISTED DIMENSION
- 2. SHOWN WITH OPTIONAL GRABRAILS

FOR MORE INFORMATION CALL US AT I-778-426-8545 OR VISIT US ONLINE AT WWW.SHOCKWAVESEATS.COM