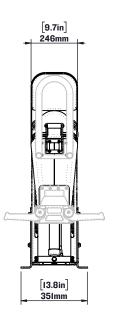

LEARN MORE ABOUT OUR PRODUCTS AT SHOCKWAVESEATS.COM

+1-778-426-8545 sales@shockwaveseats.com

| SEAT HEIGHT OPTIONS |                |
|---------------------|----------------|
| +1                  | [31.8in]808mm  |
| STANDARD            | [30.6in] 778mm |

- I. OCCUPIED SEAT HEIGHT WILL BE [I.5in] 38mm LOWER THAN LISTED DIMENSION
- 2. SHOWN WITH OPTIONAL GRABRAILS

FOR MORE INFORMATION CALL US AT I-778-426-8545 OR VISIT US ONLINE AT WWW.SHOCKWAVESEATS.COM