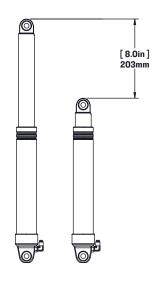

SHOCKWAVE's S3 Lightweight Jockey Seats are designed 20% lighter while improving performance and prolonging the time to Whole Body Vibration (WBV) limit. To maximize deck space, they offer a quick release track system, and quick connect height adjust. Suitable for high-speed RIBS, boarding operations and tactical craft, there is no jockey seat like it. The 8-inch travel FOX Float H2O shock absorber sets the benchmark for performance.