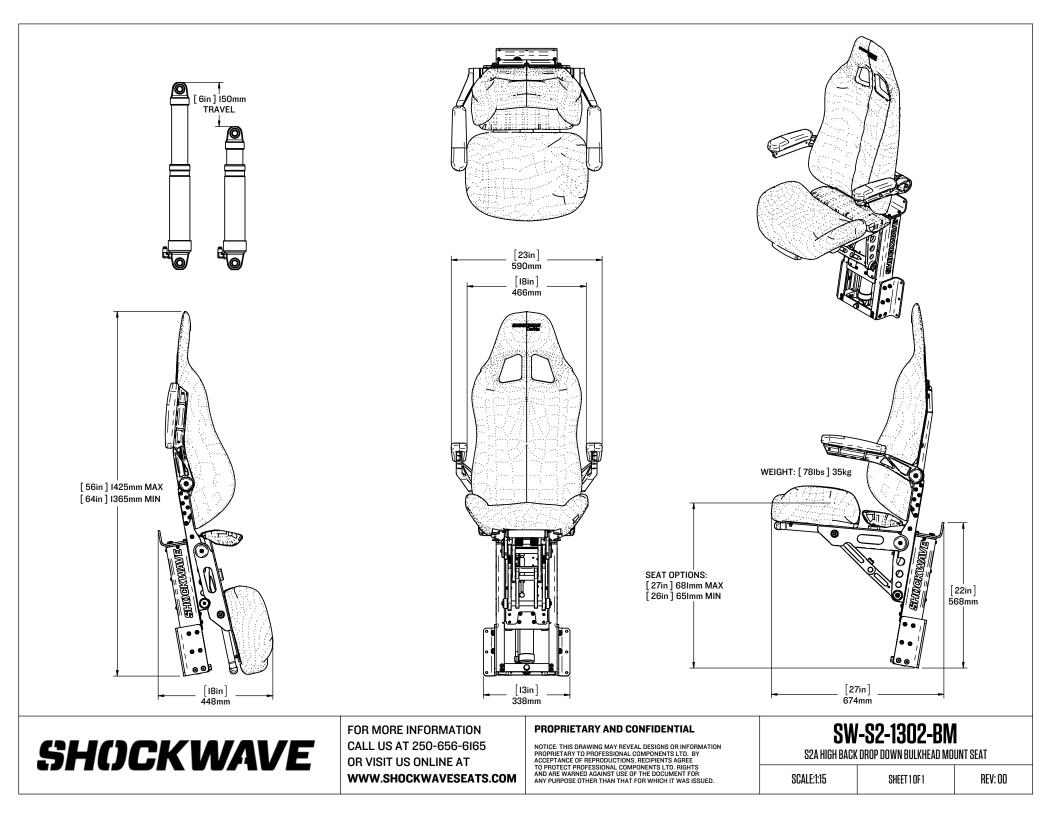

## See HIGH-BACK DROP-DOWN BULKHEAD MOUNT SW-S2-1302-BM

This Drop-Down Bulkhead Mounted Seat allows the user to sit or stand while offering superior comfort in both positions. It is commonly used in cabin boats and T-top applications. The Bulkhead Mount provides a clean installation free of trip hazards. Equipped with a 6-inch travel FOX Float H2O custom-tuned and fully adjustable shock absorber. Developed in tandem with FOX Defense and designed for outdoor marine applications.

Seats shown with Armrests and Bulkhead Mounts.