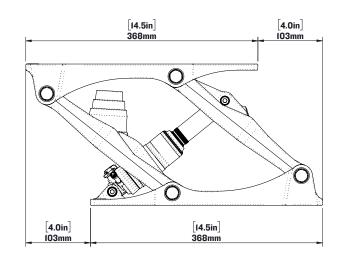

### **NOTES:**

ALL DIMENSIONED HOLES & SLOTS ARE 5/16"

## SHOCKWAVE

FOR MORE INFORMATION CALL US AT I-778-426-8545 OR VISIT US ONLINE AT WWW.SHOCKWAVESEATS.COM

#### PROPRIETARY AND CONFIDENTIAL

NOTICE: THIS DRAWING MAY REVEAL DESIGNS OR INFORMATION PROPRIETARY TO PROFESSIONAL COMPONENTS LTD. BY ACCEPTANCE OF REPRODUCTIONS, RECIPIENTS AGREE TO PROTECT PROFESSIONAL COMPONENTS LTD. RIGHTS AND ARE WARNED AGAINST USE OF THE DOCUMENT FOR ANY PURPOSE OTHER THAN THAT FOR WHICH IT WAS ISSUED.

## SW-07823

S5 Sentinel Module

WEIGHT: [26.46 lbs] 12 kg

SCALE:1:6

SHEET 1 OF 1 REV: 00