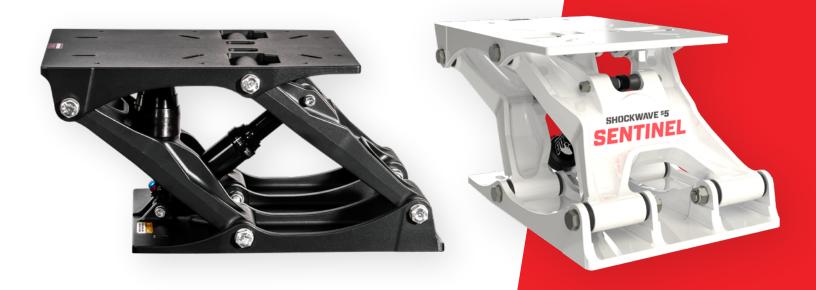

# SHOCKWAVE

The SHOCKWAVE S5 Sentinel provides comfort and safety to boaters, offering them an experience they've never had before. It offers a smoother, safer and more comfortable ride, protecting occupants from the shock of wave impact. Recreational boaters can stay out longer and travel farther with less fatigue.

- Easy to install
- Can be paired with almost any seat
- Designed and manufactured in Canada

LEARN MORE ABOUT OUR PRODUCTS AT

SHOCKWAVESEATS.COM

+1-778-426-8545 sales@shockwaveseats.com

NOTE: OCCUPIED SEAT HEIGHT WILL BE [I.Oin] 25mm LOWER THAN LISTED DIMENSION