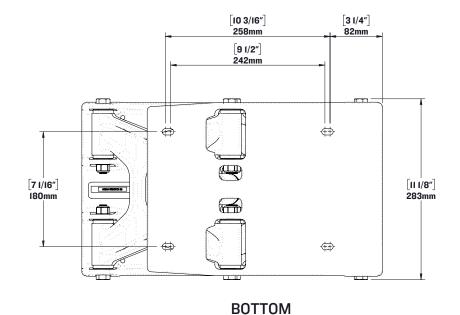

#### PROPRIETARY AND CONFIDENTIAL

NOTICE: THIS DRAWING MAY REVEAL DESIGNS OR INFORMATION PROPRIETARY TO PROFESSIONAL COMPONENTS LTD. BY ACCEPTANCE OF REPRODUCTIONS, RECIPIENTS AGREE TO PROTECT PROFESSIONAL COMPONENTS LTD. RIGHTS AND ARE WARNED AGAINST USE OF THE DOCUMENT FOR ANY PURPOSE OTHER THAN THAT FOR WHICH IT WAS ISSUED.

## SW-07823

S5 Sentinel Module

WEIGHT: [26.46 lbs] 12 kg

SCALE:1:6

SHEET 1 OF 1 REV: 00

### **NOTES:**

ALL DIMENSIONED HOLES & SLOTS ARE 5/16"