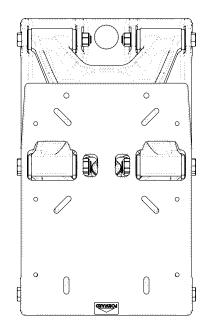

## SW-07823

S5 Sentinel Module

WEIGHT: [27.5 lbs] 12.5 kg

SCALE:1:24

SHEET10F1 REV: 00

### **NOTES:**

ALL DIMENSIONED HOLES & SLOTS ARE 5/16"