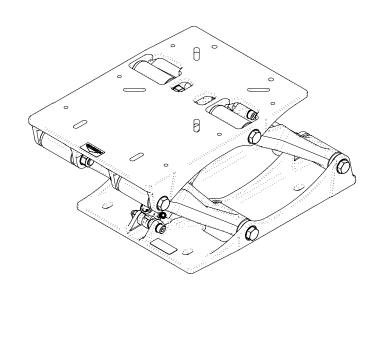

## SW-07823

S5 Sentinel Module

WEIGHT: [26.46 lbs] 12 kg

SCALE:1:6

SHEET 1 OF 1 REV: 00

### **NOTES:**

ALL DIMENSIONED HOLES & SLOTS ARE 5/16"