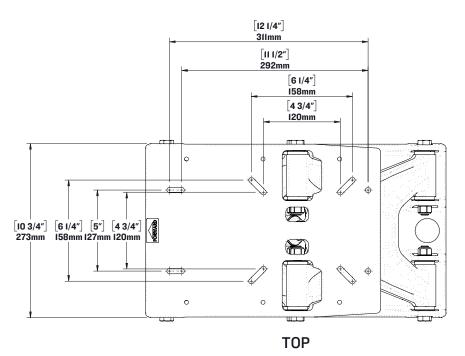

#### PROPRIETARY AND CONFIDENTIAL

NOTICE: THIS DRAWING MAY REVEAL DESIGNS OR INFORMATION PROPRIETARY TO PROFESSIONAL COMPONENTS LTD. BY ACCEPTANCE OF REPRODUCTIONS, RECIPIENTS AGREE TO PROTECT PROFESSIONAL COMPONENTS LTD. RIGHTS AND ARE WARRED AGAINST USE OF THE DOCUMENT FOR ANY PURPOSE OTHER THAN THAT FOR WHICH IT WAS ISSUED.

## SW-07823

S5 Sentinel Module

WEIGHT: [27.5 lbs] 12.5 kg

SCALE:1:24

SHEET10F1 REV: 00

### **NOTES:**

ALL DIMENSIONED HOLES & SLOTS ARE 5/16"