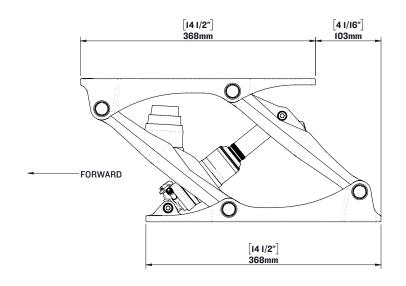

### **NOTES:**

ALL DIMENSIONED HOLES & SLOTS ARE 5/16"

## SHOCKWAVE

FOR MORE INFORMATION CALL US AT I-778-426-8545 OR VISIT US ONLINE AT WWW.SHOCKWAVESEATS.COM

#### PROPRIETARY AND CONFIDENTIAL

NOTICE: THIS DRAWING MAY REVEAL DESIGNS OR INFORMATION PROPRIETARY TO PROFESSIONAL COMPONENTS LTD. BY ACCEPTANCE OF REPRODUCTIONS, RECIPIENTS AGREE TO PROTECT PROFESSIONAL COMPONENTS LTD. RIGHTS AND ARE WARNED AGAINST USE OF THE DOCUMENT FOR ANY PURPOSE OTHER THAN THAT FOR WHICH IT WAS ISSUED.

## SW-07823

S5 Sentinel Module

WEIGHT: [26.46 lbs] 12 kg

SCALE:1:6

SHEET 1 OF 1 REV: 00