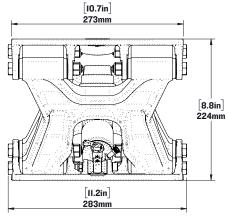

SHOCKWAVE

FOR MORE INFORMATION CALL US AT I-778-426-8545 OR VISIT US ONLINE AT WWW.SHOCKWAVESEATS.COM

#### PROPRIETARY AND CONFIDENTIAL

NOTICE: THIS DRAWING MAY REVEAL DESIGNS OR INFORMATION PROPRIETARY TO PROFESSIONAL COMPONENTS LTD. BY ACCEPTANCE OF REPRODUCTIONS, RECIPIENTS AGREE TO PROTECT PROFESSIONAL COMPONENTS LTD. RIGHTS AND ARE WARRED AGAINST USE OF THE DOCUMENT FOR ANY PURPOSE OTHER THAN THAT FOR WHICH IT WAS ISSUED.

## SW-07823

S5 Sentinel Module

WEIGHT: [27.5 lbs] 12.5 kg

SCALE:1:24

SHEET10F1 REV: 00