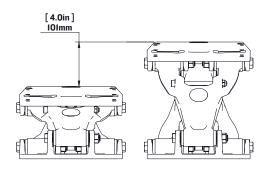

- Easy to install
- Can be paired with almost any seat
- Designed and manufactured in Canada

LEARN MORE ABOUT OUR PRODUCTS AT

SHOCKWAVESEATS.COM

+1-778-426-8545 sales@shockwaveseats.com

NOTE: OCCUPIED SEAT HEIGHT WILL BE [I.Oin] 25mm LOWER THAN LISTED DIMENSION

### **NOTES:**

ALL DIMENSIONED HOLES & SLOTS ARE 5/16"