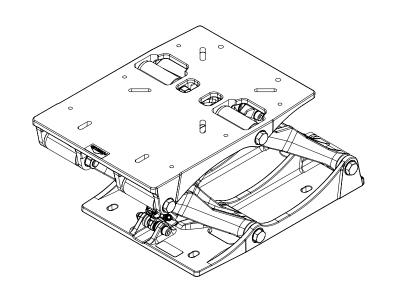

# SHOCKWAVE

The SHOCKWAVE S5 Sentinel provides comfort and safety to boaters, offering them an experience they've never had before. It offers a smoother, safer and more comfortable ride, protecting occupants from the shock of wave impact. Recreational boaters can stay out longer and travel farther with less fatigue.