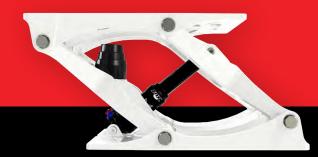

- Easy to install
- Can be paired with almost any seat
- ✓ Fully adjustable air sprung shock
- On-the-fly adjustment Rebound & Compression Rates
- Performance tuned 4-link design for a smooth ride
- Purpose built marine FLOAT H20 shock absorber by FOX Racing
- The finest corrosion resistant marine grade components and coatings
- Internationally recognized as a premium suspension seat company

## **S5 SENTINEL BENEFITS**

- Improved Performance and Strength
- Increased Lateral Stability
- Designed and Manufactured in Canada
- Fully Adjustable SHOCKWAVE FOX FLOAT H20 Shock Absorber for All Payloads and Sea Conditions
- Surge Protection: Suspension Travel is 4-inch Vertical and I.5-inch Forward, Mitigating **Deceleration Associated with Wave Impacts**
- Adjustable Compression and Rebound Rate
- Minimal Parts Count and Simple Construction

## S5 SENTINEL FEATURES

- Marine Grade Aluminum Die Cast Construction
- Stable 8 Pivot Design for higher loads and a smoother ride
- High Life Cycle IGUS Bushings
- 316 Stainless Steel Hardware
- Easy to mount and adapt to current seating