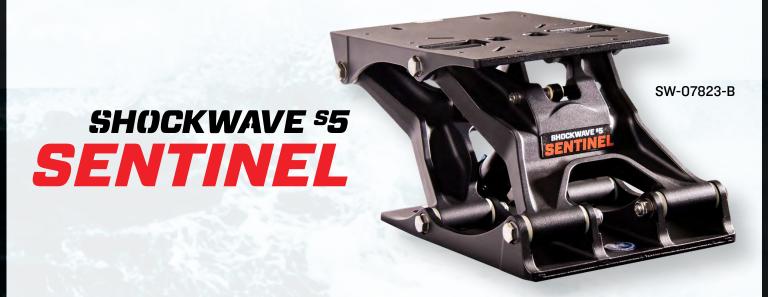

## SHOCK WAVE MARINE SUSPENSION SEATING

The Shockwave S5 Sentinel provides comfort and safety to boaters, offering them an experience they've never had before. It offers a smoother, safer and more comfortable ride, protecting occupants from the shock of wave impact. Recreational boaters can stay out longer and travel farther with less fatigue.

- Easy to install
- Can be paired with almost any seat
- ✓ Fully adjustable air sprung shock
- On-the-fly adjustment Rebound & Compression Rates
- Performance tuned 4-link design for a smooth ride
- Purpose built marine FLOAT H20 shock absorber by FOX Racing
- The finest corrosion resistant marine grade components and coatings
- Internationally recognized as a premium suspension seat company

## **S5 SENTINEL BENEFITS**

- Improved Performance and Strength
- Increased Lateral Stability
- Designed and Manufactured in Canada
- Fully Adjustable SHOCKWAVE FOX FLOAT H20 Shock Absorber for All Payloads and Sea Conditions
- Surge Protection: Suspension Travel is 4-inch Vertical and I.5-inch Forward, Mitigating **Deceleration Associated with Wave Impacts**
- Adjustable Compression and Rebound Rate
- Minimal Parts Count and Simple Construction

## S5 SENTINEL FEATURES

- Marine Grade Aluminum Die Cast Construction
- Stable 8 Pivot Design for higher loads and a smoother ride
- High Life Cycle IGUS Bushings
- 316 Stainless Steel Hardware
- Easy to mount and adapt to current seating