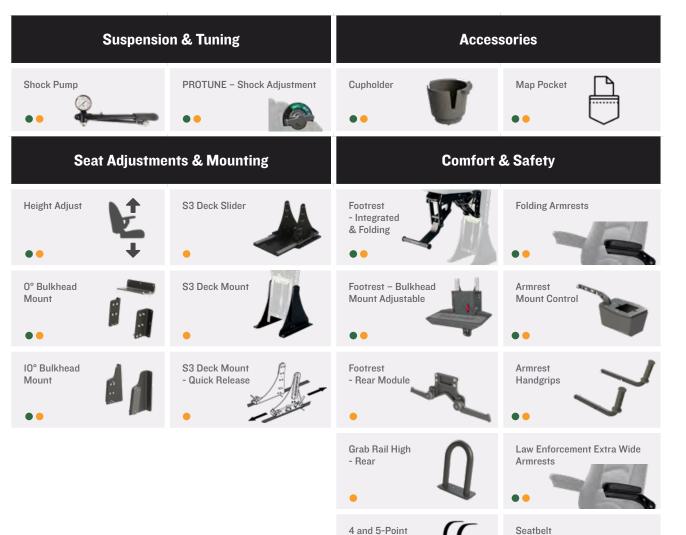

|                                                           |                            | Helm                       | & Crew                                 | Seats                      | Drop-                        | Down                             | Jockey                       |            |            |             |             |               |             |                                    |                                    |                                    |           |
|-----------------------------------------------------------|----------------------------|----------------------------|----------------------------------------|----------------------------|------------------------------|----------------------------------|------------------------------|------------|------------|-------------|-------------|---------------|-------------|------------------------------------|------------------------------------|------------------------------------|-----------|
|                                                           | SW-S2-1200<br>& SW-S2-1300 | SW-S2-1201<br>& SW-S2-1301 | SW-S2-1200-HM-FF<br>& SW-S2-1300-HM-FF | SW-S3-I204<br>& SW-S3-I304 | SW-S3-I2014<br>& SW-S3-I3014 | SW-S2-1202-BM<br>& SW-S2-1302-BM | SW-S3-TI202<br>& SW-S3-TI302 | SW-S2-2400 | SW-S5-2400 | SW-S3L-2410 | SW-S3L-2413 | SW-00-2413-FM | SW-S3L-2414 | SW-S3LD-2414<br>with SW-00-2413-FM | SW-S3LD-2410<br>with SW-00-2413-FM | SW-S3LD-2413<br>with SW-00-2413-FM | SWP-II77A |
| SEAT ADJUSTMENT & MOUNTING                                |                            |                            |                                        |                            |                              |                                  |                              |            |            |             |             |               |             |                                    |                                    |                                    |           |
| Height Adjust                                             | <b>~</b>                   | <b>~</b>                   |                                        | ~                          | ~                            | ~                                | ~                            | ~          |            | ~           | ~           | <b>~</b>      | <b>~</b>    | <b>~</b>                           | <b>~</b>                           | ~                                  | ~         |
| Seat Slider                                               |                            |                            |                                        | <b>~</b>                   | <b>~</b>                     |                                  |                              |            |            | ~           |             |               |             |                                    |                                    |                                    |           |
| Deck Mount                                                | <b>~</b>                   | ~                          |                                        | ~                          | <b>~</b>                     |                                  |                              | ~          |            | ~           |             |               | <b>~</b>    | <b>~</b>                           | <b>~</b>                           | ~                                  | ~         |
| Deck Mount - Tall - Offset                                |                            |                            |                                        | ~                          | ~                            |                                  | ~                            |            |            |             |             |               |             |                                    |                                    |                                    |           |
| Deck Mount - IO°                                          |                            |                            |                                        | ~                          | <b>*</b>                     |                                  | ~                            |            |            |             |             |               |             |                                    |                                    |                                    | ~         |
| Deck Mount - IO° - Tall                                   |                            |                            |                                        |                            |                              |                                  | ~                            |            |            |             |             |               |             |                                    |                                    |                                    |           |
| Deck Mount - 200mm                                        |                            |                            |                                        | ~                          | ~                            |                                  |                              |            |            |             |             |               |             |                                    |                                    |                                    |           |
| Deck Mount - Reversed                                     | <b>~</b>                   | <b>~</b>                   |                                        |                            |                              |                                  |                              | ~          |            |             |             |               |             |                                    |                                    |                                    |           |
| Deck Mount - Reversed - Short                             |                            |                            |                                        |                            |                              |                                  |                              | ~          |            |             |             |               |             |                                    |                                    |                                    |           |
| Deck Mount - Inverted                                     |                            |                            |                                        |                            |                              |                                  |                              | ~          |            |             |             |               |             |                                    |                                    |                                    |           |
| Deck Mount Dual - IO°                                     |                            |                            |                                        | ~                          | ~                            |                                  |                              |            |            |             |             |               |             | <b>~</b>                           | <b>~</b>                           | ~                                  |           |
| Deck Mount Dual - 200mm                                   |                            |                            |                                        | ~                          | ~                            |                                  |                              |            |            |             |             |               |             |                                    |                                    |                                    |           |
| Deck Mount Dual - Tall                                    |                            |                            |                                        |                            |                              |                                  | ~                            |            |            |             |             |               |             |                                    |                                    |                                    |           |
| Deck Slide                                                |                            | ~                          |                                        |                            |                              | ~                                |                              |            |            |             |             |               |             |                                    |                                    |                                    |           |
| Deck Slide - Tall                                         |                            |                            |                                        |                            |                              |                                  | ~                            |            |            |             |             |               |             |                                    |                                    |                                    |           |
| Deck Slide Dual                                           |                            |                            |                                        |                            |                              |                                  | ~                            |            |            |             |             |               |             |                                    |                                    |                                    |           |
| Quick Release - 200mm or 320mm Spacing                    |                            |                            |                                        | ~                          | ~                            |                                  |                              |            |            | ~           |             |               | ~           | <b>~</b>                           | ~                                  | ~                                  | ~         |
| Quick Release - Tall - Offset                             |                            |                            |                                        |                            |                              |                                  | ~                            |            |            |             |             |               |             |                                    |                                    |                                    |           |
| Quick Release - 10° - Tall                                |                            |                            |                                        | ~                          | ~                            |                                  |                              |            |            |             |             |               |             |                                    |                                    |                                    |           |
| Dual - Quick Release -<br>200mm or 320mm or 340mm Spacing |                            |                            |                                        | ~                          | ~                            |                                  | ~                            |            |            |             |             |               |             | ~                                  | ~                                  | ~                                  | ~         |
| Dual - Quick Release - Tall - 320mm                       |                            |                            |                                        |                            |                              |                                  | ~                            |            |            |             |             |               |             |                                    |                                    |                                    |           |
| Bulkhead Mount - 0°                                       | ~                          | ~                          |                                        | ~                          | ~                            | ~                                |                              | ~          |            |             |             |               |             |                                    |                                    |                                    |           |
| Bulkhead Mount - 5° or 10°                                | ~                          | ~                          |                                        |                            |                              | ~                                |                              | ~          |            |             |             |               |             |                                    |                                    |                                    |           |
| Bulkhead Mount - 10° - With Top Bracket                   | ~                          | ~                          |                                        |                            |                              | ~                                |                              | ~          |            |             |             |               |             |                                    |                                    |                                    |           |
| Deck Swivel - Jockey                                      |                            |                            |                                        |                            |                              |                                  |                              |            |            | ~           |             |               |             |                                    |                                    |                                    | ~         |