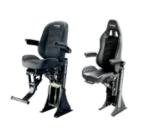

## Drofossional

| Protessional                                           |                            |                            |                                        |                            |                              |                                  |                              |            |            |             |             |               |             |                                    |                                    |                                    |           |
|--------------------------------------------------------|----------------------------|----------------------------|----------------------------------------|----------------------------|------------------------------|----------------------------------|------------------------------|------------|------------|-------------|-------------|---------------|-------------|------------------------------------|------------------------------------|------------------------------------|-----------|
| Duadret Matrix                                         |                            | Helm                       | Drop-                                  | Down                       | Jockey                       |                                  |                              |            |            |             |             |               |             |                                    |                                    |                                    |           |
| Product Matrix                                         | SW-S2-1200<br>& SW-S2-1300 | SW-S2-I201<br>& SW-S2-I301 | SW-S2-I200-HM-FF<br>& SW-S2-I300-HM-FF | SW-S3-I204<br>& SW-S3-I304 | SW-S3-12014<br>& SW-S3-13014 | SW-S2-1202-BM<br>& SW-S2-1302-BM | SW-S3-TI202<br>& SW-S3-TI302 | SW-S2-2400 | SW-S5-2400 | SW-S3L-2410 | SW-S3L-2413 | SW-00-2413-FM | SW-S3L-2414 | SW-S3LD-2414<br>with SW-00-2413-FM | SW-S3LD-2410<br>with SW-00-2413-FM | SW-S3LD-2413<br>with SW-00-2413-FM | SWP-II77A |
| SUSPENSION & TUNING                                    |                            |                            |                                        |                            |                              |                                  |                              |            |            |             |             |               |             |                                    |                                    |                                    |           |
| Shock Pump                                             | ~                          | ~                          | ~                                      | ~                          | ~                            | ~                                | ~                            | ~          | ~          | ~           | ~           |               | <b>~</b>    | ~                                  | ~                                  | ~                                  | ~         |
| Protune (Module Mount)                                 | ~                          | ~                          |                                        |                            |                              | ~                                |                              | ~          |            |             |             |               |             |                                    |                                    |                                    |           |
| Armrest Protune (Port or Stbd)                         | ~                          | ~                          | ~                                      | ~                          | ~                            | ~                                | ~                            |            |            |             |             |               |             |                                    |                                    |                                    |           |
| COMFORT & SAFETY                                       |                            |                            |                                        |                            |                              |                                  |                              |            |            |             |             |               |             |                                    |                                    |                                    |           |
| Footrest - Folding                                     |                            |                            |                                        |                            |                              | ~                                |                              |            |            |             |             |               |             |                                    | ~                                  |                                    |           |
| Footrest - T Style Folding                             |                            |                            |                                        | ~                          | ~                            |                                  |                              |            |            |             |             |               |             |                                    |                                    |                                    |           |
| Footrest - Bulkhead Mount                              | ~                          | ~                          |                                        | ~                          | ~                            | ~                                | ~                            |            |            |             |             |               |             |                                    |                                    |                                    |           |
| Footrest - Rear Module Non-Suspension                  |                            |                            |                                        | ~                          | ~                            |                                  | ~                            |            |            |             |             |               |             |                                    |                                    |                                    |           |
| Footrest - Jockey Pod                                  |                            |                            |                                        |                            |                              |                                  |                              |            |            |             |             |               | ~           |                                    |                                    |                                    |           |
| Armrest Assembly                                       | ~                          | ~                          | ~                                      | ~                          | ~                            | ~                                | ~                            | ~          |            |             |             |               |             |                                    |                                    |                                    |           |
| Armrest Control Mount (Port or Stbd)                   | ~                          | ~                          | ~                                      | ~                          | ~                            | ~                                | ~                            | ~          |            |             |             |               |             |                                    |                                    |                                    |           |
| Armrest Control Mount (Port or Stbd) - Large           | ~                          | ~                          | ~                                      | ~                          | ~                            | ~                                | ~                            | ~          |            |             |             |               |             |                                    |                                    |                                    |           |
| G-Force Cast Armrest Handgrip Port / Stbd              | ~                          | ~                          | ~                                      | ~                          | ~                            | ~                                | ~                            | ~          |            |             |             |               |             |                                    |                                    |                                    |           |
| Grab Rail Low                                          | ~                          | ~                          | ~                                      | ~                          | ~                            | ~                                | ~                            | ~          | ~          |             |             |               |             |                                    |                                    |                                    |           |
| Grab Rail High                                         | ~                          | ~                          |                                        | ~                          | ~                            | ~                                | ~                            | ~          |            |             |             |               |             |                                    |                                    |                                    |           |
| Grab Rail Wide                                         | ~                          | ~                          |                                        |                            |                              | ~                                |                              | ~          |            |             |             |               |             |                                    |                                    |                                    |           |
| Jockey Front Grab Rail - Narrow                        |                            |                            |                                        |                            |                              |                                  |                              | ~          |            | ~           |             |               |             |                                    |                                    |                                    |           |
| Jockey Front Grab Rail - Wide                          |                            |                            |                                        |                            |                              |                                  |                              | ~          | ~          | ~           |             |               | ~           |                                    |                                    |                                    |           |
| Lapbelt                                                | ~                          | ~                          |                                        | ~                          |                              | ~                                | ~                            | ~          | ~          | ~           |             |               |             |                                    |                                    |                                    |           |
| 4-Point Seatbelt Harness                               | ~                          | ~                          |                                        | ~                          | ~                            | ~                                | ~                            |            |            |             |             |               |             |                                    |                                    |                                    |           |
| Dual Mount Rear Seats                                  |                            |                            |                                        |                            |                              |                                  |                              |            |            |             |             | ~             |             | ~                                  | ~                                  | ~                                  |           |
| Folding Jockey Seat                                    |                            |                            |                                        |                            |                              |                                  |                              |            |            |             | ~           | ~             |             | ~                                  | ~                                  | ~                                  |           |
| Fixed Jockey Seat                                      |                            |                            |                                        |                            |                              |                                  |                              | ~          | ~          | ~           |             |               | ~           | ~                                  | ~                                  |                                    | ~         |
| Lightweight Folding Jockey Front Mounted               |                            |                            |                                        |                            |                              |                                  |                              |            |            |             |             | ~             |             | ~                                  | ~                                  | ~                                  |           |
| Lightweight Folding Jockey Quick Connect Front Mounted |                            |                            |                                        |                            |                              |                                  |                              |            |            |             |             | ~             |             | ~                                  | ~                                  | ~                                  |           |
| ACCESSORIES                                            |                            |                            |                                        |                            |                              |                                  |                              |            |            |             |             |               |             |                                    |                                    |                                    |           |
| Cup Holder                                             | ~                          | <b>~</b>                   | ~                                      | ~                          | ~                            | ~                                | ~                            | ~          |            |             |             |               |             |                                    |                                    |                                    |           |
| Map Pocket                                             | ~                          | ~                          | ~                                      | ~                          | ~                            | ~                                | ~                            |            |            |             |             |               |             |                                    |                                    |                                    |           |