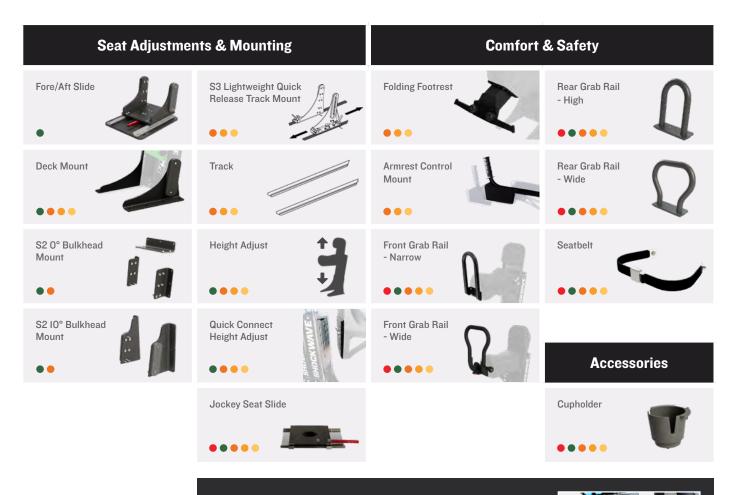

## Professional

| Professional                                                       |                            |                            |                                        |                            |                              |                                  |                              | _          |            |             |             |               |             |                                    |                                    |                                    |           |
|--------------------------------------------------------------------|----------------------------|----------------------------|----------------------------------------|----------------------------|------------------------------|----------------------------------|------------------------------|------------|------------|-------------|-------------|---------------|-------------|------------------------------------|------------------------------------|------------------------------------|-----------|
| Product Matrix                                                     |                            | Helm                       | Drop-                                  | -Down                      |                              | Jockey                           |                              |            |            |             |             |               |             |                                    |                                    |                                    |           |
|                                                                    | SW-S2-1200<br>& SW-S2-1300 | SW-S2-1201<br>& SW-S2-1301 | SW-S2-I200-HM-FF<br>& SW-S2-I300-HM-FF | SW-S3-I204<br>& SW-S3-I304 | SW-S3-12014<br>& SW-S3-13014 | SW-S2-1202-BM<br>& SW-S2-1302-BM | SW-S3-TI202<br>& SW-S3-TI302 | SW-S2-2400 | SW-S5-2400 | SW-S3L-2410 | SW-S3L-2413 | SW-00-2413-FM | SW-S3L-2414 | SW-S3LD-2414<br>with SW-00-2413-FM | SW-S3LD-24I0<br>with SW-00-24I3-FM | SW-S3LD-2413<br>with SW-00-2413-FM | SWP-II77A |
| SUSPENSION & TUNING                                                |                            |                            |                                        |                            |                              |                                  |                              |            |            |             |             |               |             |                                    |                                    |                                    |           |
| Shock Pump                                                         | ~                          | ~                          | ~                                      | ~                          | ~                            | ~                                | ~                            | ~          | ~          | ~           | ~           |               | ~           | <b>~</b>                           | ~                                  | ~                                  | ~         |
| Protune (Module Mount)                                             | ~                          | ~                          |                                        |                            |                              | <b>~</b>                         |                              | ~          |            |             |             |               |             |                                    |                                    |                                    |           |
| Armrest Protune (Port or Stbd)                                     | ~                          | ~                          | ~                                      | ~                          | ~                            | <b>~</b>                         | ~                            |            |            |             |             |               |             |                                    |                                    |                                    |           |
| COMFORT & SAFETY                                                   |                            |                            |                                        |                            |                              |                                  |                              |            |            |             |             |               |             |                                    |                                    |                                    |           |
| Footrest - Folding                                                 |                            |                            |                                        |                            |                              | <b>~</b>                         |                              |            |            |             |             |               |             |                                    | ~                                  |                                    |           |
| Footrest - T Style Folding                                         |                            |                            |                                        | ~                          | ~                            |                                  |                              |            |            |             |             |               |             |                                    |                                    |                                    |           |
| Footrest - Bulkhead Mount                                          | ~                          | ~                          |                                        | ~                          | ~                            | <b>~</b>                         | ~                            |            |            |             |             |               |             |                                    |                                    |                                    |           |
| Footrest - Rear Module Non-Suspension                              |                            |                            |                                        | ~                          | ~                            |                                  | ~                            |            |            |             |             |               |             |                                    |                                    |                                    |           |
| Footrest - Jockey Pod                                              |                            |                            |                                        |                            |                              |                                  |                              |            |            |             |             |               | ~           |                                    |                                    |                                    |           |
| Armrest Assembly                                                   | ~                          | ~                          | ~                                      | ~                          | ~                            | ~                                | ~                            | ~          |            |             |             |               |             |                                    |                                    |                                    |           |
| Armrest Control Mount (Port or Stbd)                               | ~                          | ~                          | ~                                      | ~                          | ~                            | ~                                | ~                            | ~          |            |             |             |               |             |                                    |                                    |                                    |           |
| Armrest Control Mount (Port or Stbd) - Large                       | ~                          | ~                          | ~                                      | ~                          | ~                            | ~                                | ~                            | ~          |            |             |             |               |             |                                    |                                    |                                    |           |
| G-Force Cast Armrest Handgrip Port / Stbd                          | ~                          | ~                          | ~                                      | ~                          | ~                            | <b>~</b>                         | ~                            | ~          |            |             |             |               |             |                                    |                                    |                                    |           |
| Grab Rail Low                                                      | ~                          | ~                          | ~                                      | ~                          | ~                            | ~                                | ~                            | ~          | ~          |             |             |               |             |                                    |                                    |                                    |           |
| Grab Rail High                                                     | ~                          | ~                          |                                        | ~                          | ~                            | ~                                | ~                            | ~          |            |             |             |               |             |                                    |                                    |                                    |           |
| Grab Rail Wide                                                     | ~                          | ~                          |                                        |                            |                              | ~                                |                              | ~          |            |             |             |               |             |                                    |                                    |                                    |           |
| Jockey Front Grab Rail - Narrow                                    |                            |                            |                                        |                            |                              |                                  |                              | ~          |            | ~           |             |               |             |                                    |                                    |                                    |           |
| Jockey Front Grab Rail - Wide                                      |                            |                            |                                        |                            |                              |                                  |                              | ~          | ~          | ~           |             |               | ~           |                                    |                                    |                                    |           |
| Lapbelt                                                            | ~                          | ~                          |                                        | ~                          |                              | ~                                | ~                            | ~          | ~          | ~           |             |               |             |                                    |                                    |                                    |           |
| 4-Point Seatbelt Harness                                           | ~                          | ~                          |                                        | ~                          | ~                            | ~                                | ~                            |            |            |             |             |               |             |                                    |                                    |                                    |           |
| Dual Mount Rear Seats                                              |                            |                            |                                        |                            |                              |                                  |                              |            |            |             |             | ~             |             | ~                                  | ~                                  | ~                                  |           |
| Folding Jockey Seat                                                |                            |                            |                                        |                            |                              |                                  |                              |            |            |             | ~           | ~             |             | ~                                  | ~                                  | ~                                  |           |
| Fixed Jockey Seat                                                  |                            |                            |                                        |                            |                              |                                  |                              | ~          | ~          | ~           |             |               | ~           | ~                                  | ~                                  |                                    | ~         |
| Lightweight Folding Jockey Front Mounted                           |                            |                            |                                        |                            |                              |                                  |                              |            |            |             |             | ~             |             | <b>~</b>                           | ~                                  | ~                                  |           |
| Lightweight Folding Jockey Quick Connect Front Mounted ACCESSORIES |                            |                            |                                        |                            |                              |                                  |                              |            |            |             |             | ~             |             | <b>~</b>                           | <b>~</b>                           | ~                                  |           |
| Cup Holder                                                         | ~                          | ~                          | <b>~</b>                               | <b>~</b>                   | <b>~</b>                     | <b>~</b>                         | ~                            | ~          |            |             |             |               |             |                                    |                                    |                                    |           |
| Map Pocket                                                         | ~                          | ~                          | ~                                      | ~                          | ~                            | ~                                | ~                            |            |            |             |             |               |             |                                    |                                    |                                    |           |
|                                                                    | _                          |                            |                                        |                            |                              |                                  |                              | _          |            |             |             |               |             |                                    |                                    |                                    |           |

|                                                           |                            | Helm                       | Drop-                                  | Down                       | Jockey                       |                                  |                              |            |            |             |             |               |             |                                    |                                    |                                    |           |
|-----------------------------------------------------------|----------------------------|----------------------------|----------------------------------------|----------------------------|------------------------------|----------------------------------|------------------------------|------------|------------|-------------|-------------|---------------|-------------|------------------------------------|------------------------------------|------------------------------------|-----------|
|                                                           | SW-S2-1200<br>& SW-S2-1300 | SW-S2-1201<br>& SW-S2-1301 | SW-S2-1200-HM-FF<br>& SW-S2-1300-HM-FF | SW-S3-1204<br>& SW-S3-1304 | SW-S3-12014<br>& SW-S3-13014 | SW-S2-1202-BM<br>& SW-S2-1302-BM | SW-S3-TI202<br>& SW-S3-TI302 | SW-S2-2400 | SW-S5-2400 | SW-S3L-2410 | SW-S3L-2413 | SW-00-2413-FM | SW-S3L-2414 | SW-S3LD-2414<br>with SW-00-2413-FM | SW-S3LD-2410<br>with SW-00-2413-FM | SW-S3LD-2413<br>with SW-00-2413-FM | SWP-II77A |
| SEAT ADJUSTMENT & MOUNTING                                |                            |                            |                                        |                            |                              |                                  |                              |            |            |             |             |               |             |                                    |                                    |                                    |           |
| Height Adjust                                             | ~                          | ~                          |                                        | ~                          | ~                            | ~                                | ~                            | ~          |            | ~           | ~           | ~             | <b>~</b>    | <b>~</b>                           | <b>~</b>                           | ~                                  | ~         |
| Seat Slider                                               |                            |                            |                                        | ~                          | ~                            |                                  |                              |            |            | ~           |             |               |             |                                    |                                    |                                    |           |
| Deck Mount                                                | ~                          | ~                          |                                        | ~                          | ~                            |                                  |                              | ~          |            | ~           |             |               | >           | ~                                  | ~                                  | ~                                  | ~         |
| Deck Mount - Tall - Offset                                |                            |                            |                                        | ~                          | ~                            |                                  | ~                            |            |            |             |             |               |             |                                    |                                    |                                    |           |
| Deck Mount - I0°                                          |                            |                            |                                        | ~                          | ~                            |                                  | ~                            |            |            |             |             |               |             |                                    |                                    |                                    | ~         |
| Deck Mount - IO° - Tall                                   |                            |                            |                                        |                            |                              |                                  | ~                            |            |            |             |             |               |             |                                    |                                    |                                    |           |
| Deck Mount - 200mm                                        |                            |                            |                                        | ~                          | ~                            |                                  |                              |            |            |             |             |               |             |                                    |                                    |                                    |           |
| Deck Mount - Reversed                                     | ~                          | ~                          |                                        |                            |                              |                                  |                              | ~          |            |             |             |               |             |                                    |                                    |                                    |           |
| Deck Mount - Reversed - Short                             |                            |                            |                                        |                            |                              |                                  |                              | ~          |            |             |             |               |             |                                    |                                    |                                    |           |
| Deck Mount - Inverted                                     |                            |                            |                                        |                            |                              |                                  |                              | ~          |            |             |             |               |             |                                    |                                    |                                    |           |
| Deck Mount Dual - 10°                                     |                            |                            |                                        | ~                          | <b>~</b>                     |                                  |                              |            |            |             |             |               |             | ~                                  | ~                                  | ~                                  |           |
| Deck Mount Dual - 200mm                                   |                            |                            |                                        | ~                          | ~                            |                                  |                              |            |            |             |             |               |             |                                    |                                    |                                    |           |
| Deck Mount Dual - Tall                                    |                            |                            |                                        |                            |                              |                                  | ~                            |            |            |             |             |               |             |                                    |                                    |                                    |           |
| Deck Slide                                                |                            | ~                          |                                        |                            |                              | ~                                |                              |            |            |             |             |               |             |                                    |                                    |                                    |           |
| Deck Slide - Tall                                         |                            |                            |                                        |                            |                              |                                  | ~                            |            |            |             |             |               |             |                                    |                                    |                                    |           |
| Deck Slide Dual                                           |                            |                            |                                        |                            |                              |                                  | ~                            |            |            |             |             |               |             |                                    |                                    |                                    |           |
| Quick Release - 200mm or 320mm Spacing                    |                            |                            |                                        | ~                          | ~                            |                                  |                              |            |            | ~           |             |               | <b>&gt;</b> | ~                                  | ~                                  | ~                                  | ~         |
| Quick Release - Tall - Offset                             |                            |                            |                                        |                            |                              |                                  | ~                            |            |            |             |             |               |             |                                    |                                    |                                    |           |
| Quick Release - 10° - Tall                                |                            |                            |                                        | ~                          | ~                            |                                  |                              |            |            |             |             |               |             |                                    |                                    |                                    |           |
| Dual - Quick Release -<br>200mm or 320mm or 340mm Spacing |                            |                            |                                        | ~                          | ~                            |                                  | ~                            |            |            |             |             |               |             | ~                                  | *                                  | ~                                  | ~         |
| Dual - Quick Release - Tall - 320mm                       |                            |                            |                                        |                            |                              |                                  | ~                            |            |            |             |             |               |             |                                    |                                    |                                    |           |
| Bulkhead Mount - 0°                                       | ~                          | ~                          |                                        | ~                          | ~                            | ~                                |                              | ~          |            |             |             |               |             |                                    |                                    |                                    |           |
| Bulkhead Mount - 5° or IO°                                | ~                          | ~                          |                                        |                            |                              | ~                                |                              | ~          |            |             |             |               |             |                                    |                                    |                                    |           |
| Bulkhead Mount - IO° - With Top Bracket                   | ~                          | ~                          |                                        |                            |                              | ~                                |                              | ~          |            |             |             |               |             |                                    |                                    |                                    |           |
| Deck Swivel - Jockey                                      |                            |                            |                                        |                            |                              |                                  |                              |            |            | ~           |             |               |             |                                    |                                    |                                    | ~         |