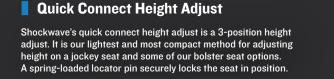

|                                                           |                            | Helm                       | Drop-                                  | Down                       | Jockey                       |                                  |                              |            |            |             |             |               |             |                                    |                                    |                                    |           |
|-----------------------------------------------------------|----------------------------|----------------------------|----------------------------------------|----------------------------|------------------------------|----------------------------------|------------------------------|------------|------------|-------------|-------------|---------------|-------------|------------------------------------|------------------------------------|------------------------------------|-----------|
|                                                           | SW-S2-1200<br>& SW-S2-1300 | SW-S2-1201<br>& SW-S2-1301 | SW-S2-1200-HM-FF<br>& SW-S2-1300-HM-FF | SW-S3-1204<br>& SW-S3-1304 | SW-S3-12014<br>& SW-S3-13014 | SW-S2-1202-BM<br>& SW-S2-1302-BM | SW-S3-TI202<br>& SW-S3-TI302 | SW-S2-2400 | SW-S5-2400 | SW-S3L-2410 | SW-S3L-2413 | SW-00-2413-FM | SW-S3L-2414 | SW-S3LD-2414<br>with SW-00-2413-FM | SW-S3LD-2410<br>with SW-00-2413-FM | SW-S3LD-2413<br>with SW-00-2413-FM | SWP-II77A |
| SEAT ADJUSTMENT & MOUNTING                                |                            |                            |                                        |                            |                              |                                  |                              |            |            |             |             |               |             |                                    |                                    |                                    |           |
| Height Adjust                                             | ~                          | ~                          |                                        | ~                          | ~                            | ~                                | ~                            | ~          |            | ~           | ~           | ~             | <b>~</b>    | <b>~</b>                           | <b>~</b>                           | ~                                  | ~         |
| Seat Slider                                               |                            |                            |                                        | ~                          | ~                            |                                  |                              |            |            | ~           |             |               |             |                                    |                                    |                                    |           |
| Deck Mount                                                | ~                          | ~                          |                                        | ~                          | ~                            |                                  |                              | ~          |            | ~           |             |               | >           | ~                                  | ~                                  | ~                                  | ~         |
| Deck Mount - Tall - Offset                                |                            |                            |                                        | ~                          | ~                            |                                  | ~                            |            |            |             |             |               |             |                                    |                                    |                                    |           |
| Deck Mount - I0°                                          |                            |                            |                                        | ~                          | ~                            |                                  | ~                            |            |            |             |             |               |             |                                    |                                    |                                    | ~         |
| Deck Mount - IO° - Tall                                   |                            |                            |                                        |                            |                              |                                  | ~                            |            |            |             |             |               |             |                                    |                                    |                                    |           |
| Deck Mount - 200mm                                        |                            |                            |                                        | ~                          | ~                            |                                  |                              |            |            |             |             |               |             |                                    |                                    |                                    |           |
| Deck Mount - Reversed                                     | ~                          | ~                          |                                        |                            |                              |                                  |                              | ~          |            |             |             |               |             |                                    |                                    |                                    |           |
| Deck Mount - Reversed - Short                             |                            |                            |                                        |                            |                              |                                  |                              | ~          |            |             |             |               |             |                                    |                                    |                                    |           |
| Deck Mount - Inverted                                     |                            |                            |                                        |                            |                              |                                  |                              | ~          |            |             |             |               |             |                                    |                                    |                                    |           |
| Deck Mount Dual - 10°                                     |                            |                            |                                        | ~                          | <b>~</b>                     |                                  |                              |            |            |             |             |               |             | ~                                  | ~                                  | ~                                  |           |
| Deck Mount Dual - 200mm                                   |                            |                            |                                        | ~                          | ~                            |                                  |                              |            |            |             |             |               |             |                                    |                                    |                                    |           |
| Deck Mount Dual - Tall                                    |                            |                            |                                        |                            |                              |                                  | ~                            |            |            |             |             |               |             |                                    |                                    |                                    |           |
| Deck Slide                                                |                            | ~                          |                                        |                            |                              | ~                                |                              |            |            |             |             |               |             |                                    |                                    |                                    |           |
| Deck Slide - Tall                                         |                            |                            |                                        |                            |                              |                                  | ~                            |            |            |             |             |               |             |                                    |                                    |                                    |           |
| Deck Slide Dual                                           |                            |                            |                                        |                            |                              |                                  | ~                            |            |            |             |             |               |             |                                    |                                    |                                    |           |
| Quick Release - 200mm or 320mm Spacing                    |                            |                            |                                        | ~                          | ~                            |                                  |                              |            |            | ~           |             |               | <b>&gt;</b> | ~                                  | ~                                  | ~                                  | ~         |
| Quick Release - Tall - Offset                             |                            |                            |                                        |                            |                              |                                  | ~                            |            |            |             |             |               |             |                                    |                                    |                                    |           |
| Quick Release - 10° - Tall                                |                            |                            |                                        | ~                          | ~                            |                                  |                              |            |            |             |             |               |             |                                    |                                    |                                    |           |
| Dual - Quick Release -<br>200mm or 320mm or 340mm Spacing |                            |                            |                                        | ~                          | ~                            |                                  | ~                            |            |            |             |             |               |             | ~                                  | *                                  | ~                                  | ~         |
| Dual - Quick Release - Tall - 320mm                       |                            |                            |                                        |                            |                              |                                  | ~                            |            |            |             |             |               |             |                                    |                                    |                                    |           |
| Bulkhead Mount - 0°                                       | ~                          | ~                          |                                        | ~                          | ~                            | ~                                |                              | ~          |            |             |             |               |             |                                    |                                    |                                    |           |
| Bulkhead Mount - 5° or IO°                                | ~                          | ~                          |                                        |                            |                              | ~                                |                              | ~          |            |             |             |               |             |                                    |                                    |                                    |           |
| Bulkhead Mount - IO° - With Top Bracket                   | ~                          | ~                          |                                        |                            |                              | ~                                |                              | ~          |            |             |             |               |             |                                    |                                    |                                    |           |
| Deck Swivel - Jockey                                      |                            |                            |                                        |                            |                              |                                  |                              |            |            | ~           |             |               |             |                                    |                                    |                                    | ~         |