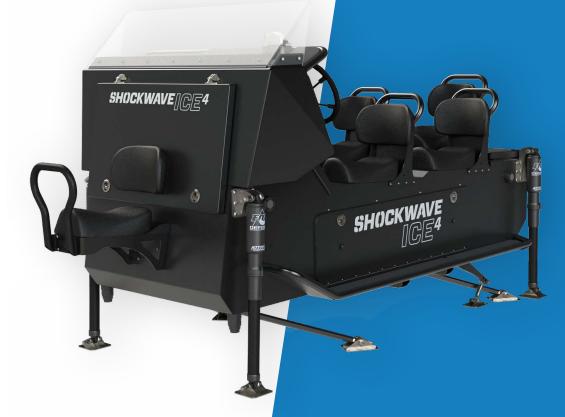

#### **ICE4 SIX-PERSON**

The ICE4 is a patented suspended console with Jockey Seats, designed to provide advanced, adjustable, multi-axis shock mitigation for vessel crews, electronics and personal effects. It is lighter weight than the ICE3, compact and offers an optional folding radar arch. The ICE4 structure can also accommodate climate controls, weather protection, sensors and antennas. This unit has fully adjustable 12-inch FOX Megafloat H20 racing shock absorbers located on each corner and a sway bar to limit roll. It can be configured to accommodate 4 to 6 passengers.accommodate 4 to 6 passengers.