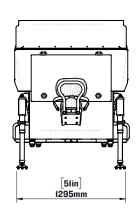

#### **ICE4 SIX-PERSON**

The ICE4 is a patented suspended console with Jockey Seats, designed to provide advanced, adjustable, multi-axis shock mitigation for vessel crews, electronics and personal effects. It is lighter weight than the ICE3, compact and offers an optional folding radar arch. The ICE4 structure can also accommodate climate controls, weather protection, sensors and antennas. This unit has fully adjustable 12-inch FOX Megafloat H20 racing shock absorbers located on each corner and a sway bar to limit roll. It can be configured to accommodate 4 to 6 passengers.accommodate 4 to 6 passengers.

### **SW-ICE4006**

ICE46 MAN

WEIGHT: [635 lbs] 288 kg

SCALE:1:45

SHEET10F1 REV: 01