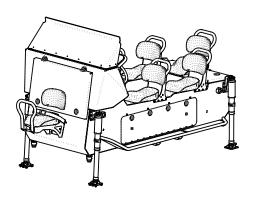

#### **ICE4 SIX-PERSON**

The ICE4 is a patented suspended console with Jockey Seats, designed to provide advanced, adjustable, multi-axis shock mitigation for vessel crews, electronics and personal effects. It is lighter weight than the ICE3, compact and offers an optional folding radar arch. The ICE4 structure can also accommodate climate controls, weather protection, sensors and antennas. This unit has fully adjustable 12-inch FOX Megafloat H20 racing shock absorbers located on each corner and a sway bar to limit roll. It can be configured to accommodate 4 to 6 passengers.accommodate 4 to 6 passengers.