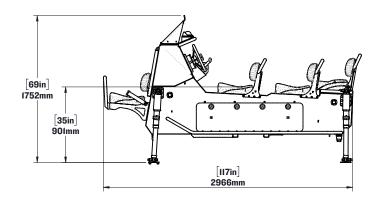

#### **ICE4 SIX-PERSON**

The ICE4 is a patented suspended console with Jockey Seats, designed to provide advanced, adjustable, multi-axis shock mitigation for vessel crews, electronics and personal effects. It is lighter weight than the ICE3, compact and offers an optional folding radar arch. The ICE4 structure can also accommodate climate controls, weather protection, sensors and antennas. This unit has fully adjustable 12-inch FOX Megafloat H20 racing shock absorbers located on each corner and a sway bar to limit roll. It can be configured to accommodate 4 to 6 passengers.accommodate 4 to 6 passengers.

### **SW-ICE4006**

ICE46 MAN

WEIGHT: [635 lbs] 288 kg

SCALE:1:45

SHEET10F1 REV: 01