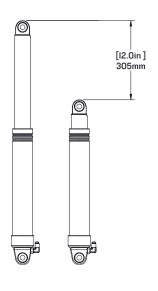

#### **ICE4 SIX-PERSON**

The ICE4 is a patented suspended console with Jockey Seats, designed to provide advanced, adjustable, multi-axis shock mitigation for vessel crews, electronics and personal effects. It is lighter weight than the ICE3, compact and offers an optional folding radar arch. The ICE4 structure can also accommodate climate controls, weather protection, sensors and antennas. This unit has fully adjustable 12-inch FOX Megafloat H20 racing shock absorbers located on each corner and a sway bar to limit roll. It can be configured to accommodate 4 to 6 passengers.accommodate 4 to 6 passengers.