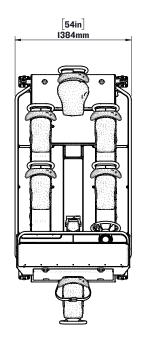

#### **ICE4 SIX-PERSON**

The ICE4 is a patented suspended console with Jockey Seats, designed to provide advanced, adjustable, multi-axis shock mitigation for vessel crews, electronics and personal effects. It is lighter weight than the ICE3, compact and offers an optional folding radar arch. The ICE4 structure can also accommodate climate controls, weather protection, sensors and antennas. This unit has fully adjustable 12-inch FOX Megafloat H20 racing shock absorbers located on each corner and a sway bar to limit roll. It can be configured to accommodate 4 to 6 passengers.accommodate 4 to 6 passengers.