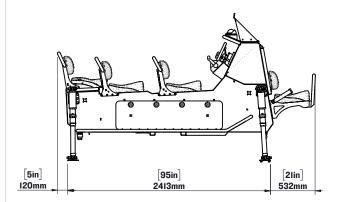

#### **ICE4 SIX-PERSON**

The ICE4 is a patented suspended console with Jockey Seats, designed to provide advanced, adjustable, multi-axis shock mitigation for vessel crews, electronics and personal effects. It is lighter weight than the ICE3, compact and offers an optional folding radar arch. The ICE4 structure can also accommodate climate controls, weather protection, sensors and antennas. This unit has fully adjustable 12-inch FOX Megafloat H20 racing shock absorbers located on each corner and a sway bar to limit roll. It can be configured to accommodate 4 to 6 passengers.accommodate 4 to 6 passengers.

### **SW-ICE4006**

ICE46 MAN

WEIGHT: [635 lbs] 288 kg

SCALE:1:45

SHEET10F1 REV: 01