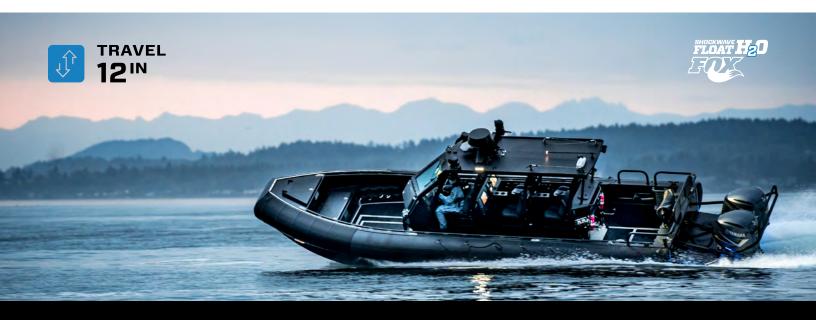

## ICE3 CONSOLES - INTEGRATED CONTROL ENVIRONMENT

The Shockwave ICE3 is a unique suspension console ideal for high speeds and critical missions. Patented, tripleaxis suspension protecting occupants from all directions, I2-inch FOX Megafloat H2O racing shock absorbers and AUTOTUNE functionality for making adjustments while travelling at high speeds. The ICE3 is a versatile marine suspension console that incorporates military-grade design and components. The ICE3 comes with a roof to protect occupants from weather, but can also be delivered without a roof.