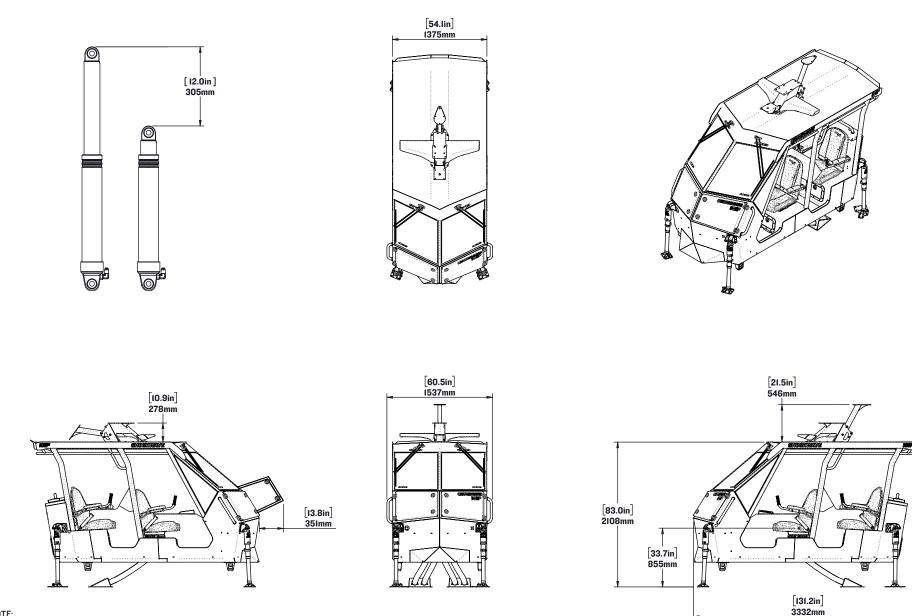

## ICE3 CONSOLES - INTEGRATED CONTROL ENVIRONMENT

The Shockwave ICE3 is a unique suspension console ideal for high speeds and critical missions. Patented, tripleaxis suspension protecting occupants from all directions, I2-inch FOX Megafloat H2O racing shock absorbers and AUTOTUNE functionality for making adjustments while travelling at high speeds. The ICE3 is a versatile marine suspension console that incorporates military-grade design and components. The ICE3 comes with a roof to protect occupants from weather, but can also be delivered without a roof.

NOTE:

OCCUPIED HEIGHT WILL BE [2.25in] 57mm LOWER THAN LISTED DIMENSION

| SW-ICE3002R              |            |              |         |  |
|--------------------------|------------|--------------|---------|--|
| WEIGHT: [950 lbs] 430 kg | SCALE:1:50 | SHEET 1 OF 1 | REV: 00 |  |