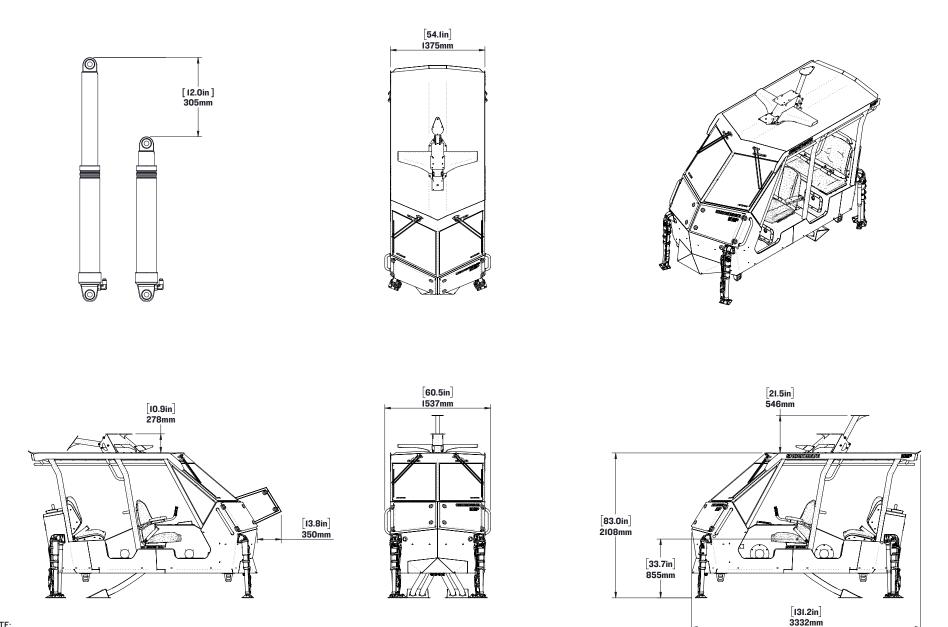

## ICE3 CONSOLES - INTEGRATED CONTROL ENVIRONMENT

The Shockwave ICE3 is a unique suspension console ideal for high speeds and critical missions. Patented, tripleaxis suspension protecting occupants from all directions, I2-inch FOX Megafloat H2O racing shock absorbers and AUTOTUNE functionality for making adjustments while travelling at high speeds. The ICE3 is a versatile marine suspension console that incorporates military-grade design and components. The ICE3 comes with a roof to protect occupants from weather, but can also be delivered without a roof.

NOTE:

OCCUPIED HEIGHT WILL BE [2.25in] 57mm LOWER THAN LISTED DIMENSION

US PATENT NO. 9,422,039

FOR MORE INFORMATION CALL US AT I-778-426-8545 OR VISIT US ONLINE AT WWW.SHOCKWAVESEATS.COM

| SW-ICE3005R<br>ICE3 5 MAN |            |              |      |  |
|---------------------------|------------|--------------|------|--|
| WEIGHT: [1315 lbs] 596 kg | SCALE:1:55 | SHEET 1 OF 1 | REV: |  |