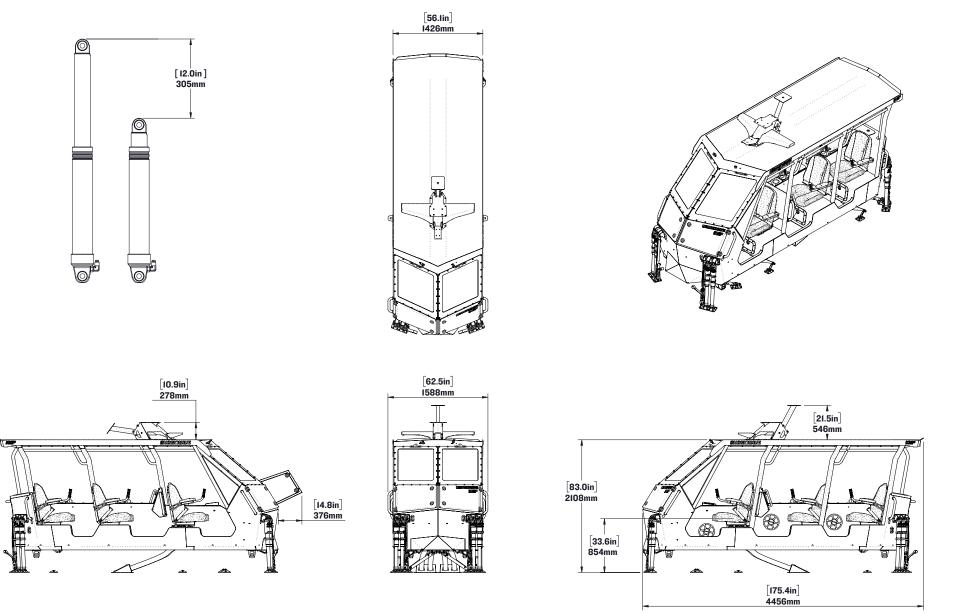

## ICE3 CONSOLES - INTEGRATED CONTROL ENVIRONMENT

The Shockwave ICE3 is a unique suspension console ideal for high speeds and critical missions. Patented, tripleaxis suspension protecting occupants from all directions, I2-inch FOX Megafloat H2O racing shock absorbers and AUTOTUNE functionality for making adjustments while travelling at high speeds. The ICE3 is a versatile marine suspension console that incorporates military-grade design and components. The ICE3 comes with a roof to protect occupants from weather, but can also be delivered without a roof.

NOTE: OCCUPIED HEIGHT WILL BE [2.25in] 57mm LOWER THAN LISTED DIMENSION

US PATENT NO. 9,422,039

FOR MORE INFORMATION CALL US AT I-778-426-8545 OR VISIT US ONLINE AT WWW.SHOCKWAVESEATS.COM

| SW-ICE3006R<br>ICE3 6 Man |            |           |         |  |
|---------------------------|------------|-----------|---------|--|
| WEIGHT: [1735 lbs] 790 kg | SCALE:1:60 | SHEET10F1 | REV: 00 |  |