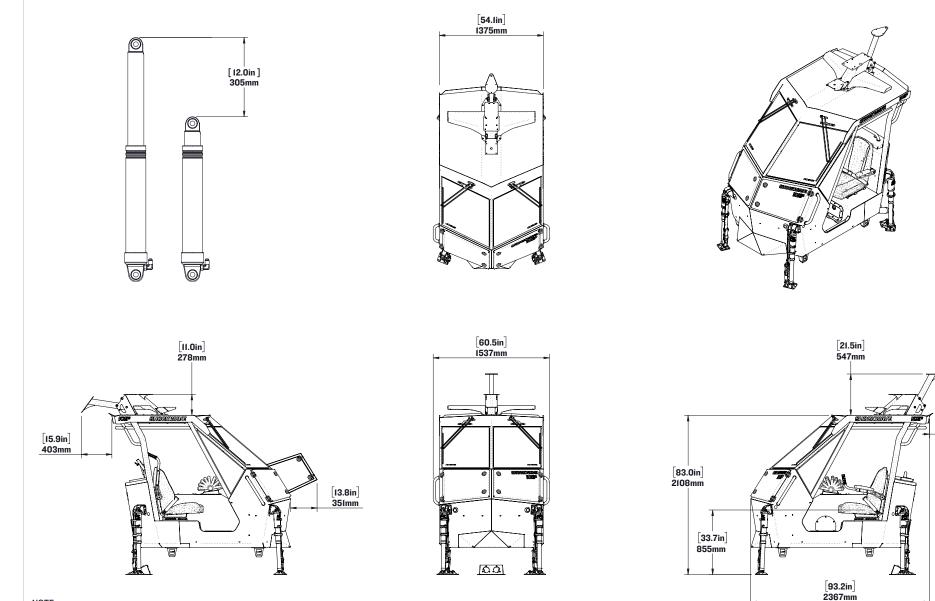

NOTE:

OCCUPIED HEIGHT WILL BE [2.25in] 57mm LOWER THAN LISTED DIMENSION

[8.5in] 217mm

NOTE:

OCCUPIED HEIGHT WILL BE [2.25in] 57mm LOWER THAN LISTED DIMENSION

US PATENT NO. 9,422,039

FOR MORE INFORMATION CALL US AT I-778-426-8545 OR VISIT US ONLINE AT WWW.SHOCKWAVESEATS.COM

NOTE:

OCCUPIED HEIGHT WILL BE [2.25in] 57mm LOWER THAN LISTED DIMENSION

US PATENT NO. 9,422,039

FOR MORE INFORMATION CALL US AT I-778-426-8545 OR VISIT US ONLINE AT WWW.SHOCKWAVESEATS.COM