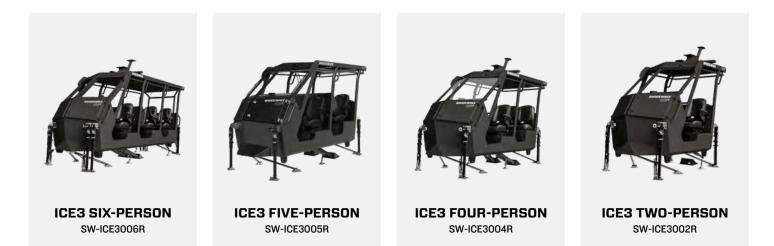

## ICE3 CONSOLES - INTEGRATED CONTROL ENVIRONMENT

The Shockwave ICE3 is a unique suspension console ideal for high speeds and critical missions. Patented, tripleaxis suspension protecting occupants from all directions, I2-inch FOX Megafloat H2O racing shock absorbers and AUTOTUNE functionality for making adjustments while travelling at high speeds. The ICE3 is a versatile marine suspension console that incorporates military-grade design and components. The ICE3 comes with a roof to protect occupants from weather, but can also be delivered without a roof.

| SW-ICE3002R              |            |              |         |  |
|--------------------------|------------|--------------|---------|--|
| WEIGHT: [950 lbs] 430 kg | SCALE:1:50 | SHEET 1 OF 1 | REV: 00 |  |

| SW-ICE3004R<br>ICE3 4 MAN |            |              |         |  |
|---------------------------|------------|--------------|---------|--|
| WEIGHT: [1375 lbs] 623 kg | SCALE:1:55 | SHEET 1 OF 1 | REV: 00 |  |

| SW-ICE3005R<br>ICE3 5 MAN |            |              |      |  |
|---------------------------|------------|--------------|------|--|
| WEIGHT: [1315 lbs] 596 kg | SCALE:1:55 | SHEET 1 OF 1 | REV: |  |

| SW-ICE3006R<br>ICE3 6 Man |            |           |         |  |
|---------------------------|------------|-----------|---------|--|
| WEIGHT: [1735 lbs] 790 kg | SCALE:1:60 | SHEET10F1 | REV: 00 |  |