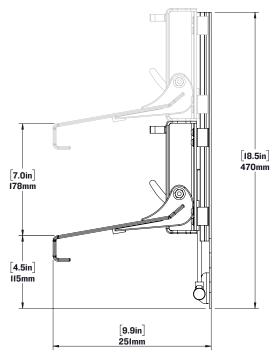

## **Bulkhead Mount Adjustable Footrest**

Our height adjustable folding footrest has 5.9" [I5cm] of vertical travel and is foot operated for ease of use. It offers a stable platform I7" [43cm] wide and is designed to be bulkhead mounted on a console.

## SW-07507

**Bulkhead Mounted Adjustable Footrest** 

WEIGHT: [N/A lbs] N/A kg

SCALE:1:6

SHEET10F1 REV:01