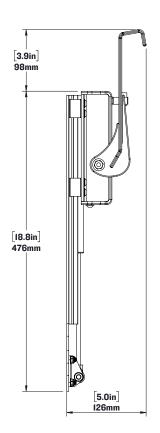

## **Bulkhead Mount Adjustable Footrest**

Our height adjustable folding footrest has 5.9" [I5cm] of vertical travel and is foot operated for ease of use. It offers a stable platform I7" [43cm] wide and is designed to be bulkhead mounted on a console.