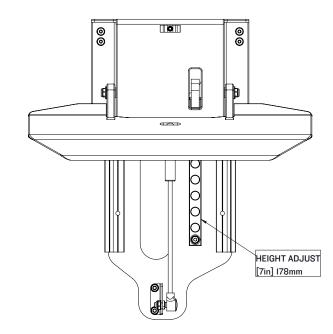

## **Bulkhead Mount Adjustable Footrest**

Our height adjustable folding footrest has 5.9" [I5cm] of vertical travel and is foot operated for ease of use. It offers a stable platform I7" [43cm] wide and is designed to be bulkhead mounted on a console.

## SW-07507

**Bulkhead Mounted Adjustable Footrest** 

WEIGHT: [N/A lbs] N/A kg

SCALE:1:6

SHEET10F1 REV:01