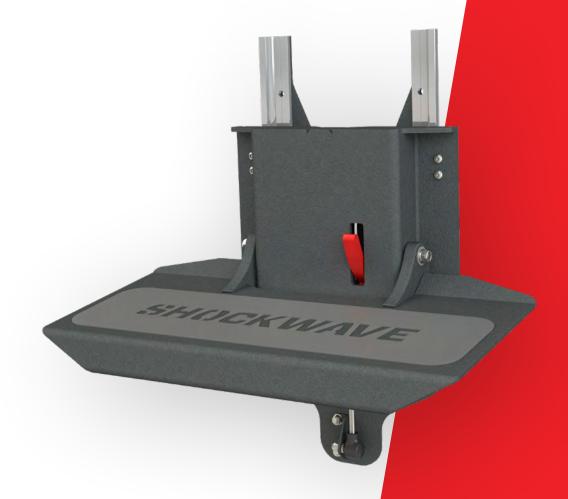

## **Bulkhead Mount Adjustable Footrest**

Our height adjustable folding footrest has 5.9" [I5cm] of vertical travel and is foot operated for ease of use. It offers a stable platform I7" [43cm] wide and is designed to be bulkhead mounted on a console.