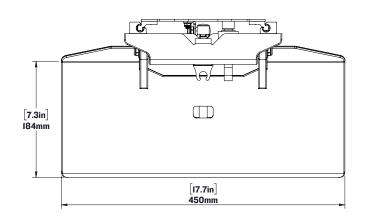

## **Bulkhead Mount Adjustable Footrest**

Our height adjustable folding footrest has 5.9" [I5cm] of vertical travel and is foot operated for ease of use. It offers a stable platform I7" [43cm] wide and is designed to be bulkhead mounted on a console.