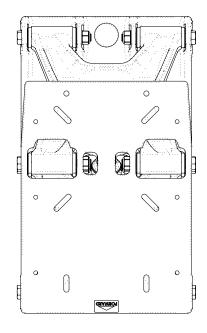

### SW-07823 Shockwave S5-AL Suspension Base

SCALE:1:6

SHEET10F1 REV:00

BOTTOM