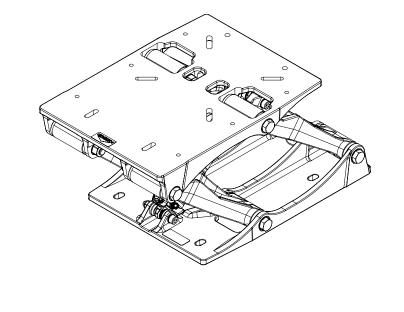

## Shockwave S5-AL Suspension Base

The Shockwave S5-AL aluminum marine suspension base is constructed using anodized cast A360 aluminum that receives a long-lasting powder top-coat. Designed for additional stability over the S5-LW in moderate to heavy sea conditions by utilizing a 4-point forward action suspension design.

# SW-07823

Shockwave S5-AL Suspension Base

WEIGHT: [27.5 lbs] 12.5 kg SCALE:1:24 SHEET 1 OF 1 REV: 00

TOP

NOTES:

ALL DIMENSIONED HOLES & SLOTS ARE 5/16" 1.

FOR MORE INFORMATION CALL US AT I-778-426-8545 **OR VISIT US ONLINE AT** WWW.SHOCKWAVESEATS.COM