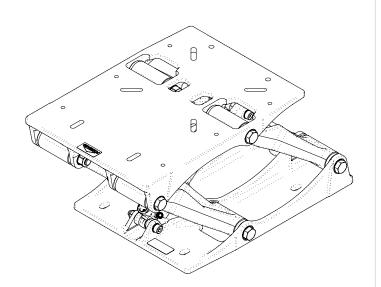

# SW-07823

Shockwave S5-AL Suspension Base

WEIGHT: [27.5 lbs] 12.5 kg SCALE:1:24 SHEET 1 OF 1 REV: 00

TOP

NOTES:

ALL DIMENSIONED HOLES & SLOTS ARE 5/16" 1.

FOR MORE INFORMATION CALL US AT I-778-426-8545 **OR VISIT US ONLINE AT** WWW.SHOCKWAVESEATS.COM