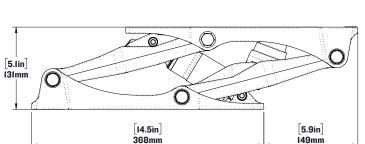

## Shockwave S5-AL Suspension Base

The Shockwave S5-AL aluminum marine suspension base is constructed using anodized cast A360 aluminum that receives a long-lasting powder top-coat. Designed for additional stability over the S5-LW in moderate to heavy sea conditions by utilizing a 4-point forward action suspension design.

#### NOTE:

OCCUPIED SEAT HEIGHT WILL BE [I.Oin] 25mm LOWER THAN LISTED DIMENSION