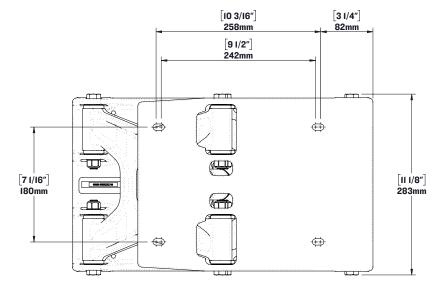

#### NOTE:

OCCUPIED SEAT HEIGHT WILL BE [I.Oin] 25mm LOWER THAN LISTED DIMENSION

# SW-07823

Shockwave S5-AL Suspension Base

WEIGHT: [27.5 lbs] 12.5 kg SCALE:1:24 SHEET 1 OF 1 REV: 00

TOP

NOTES:

ALL DIMENSIONED HOLES & SLOTS ARE 5/16" 1.

FOR MORE INFORMATION CALL US AT I-778-426-8545 **OR VISIT US ONLINE AT** WWW.SHOCKWAVESEATS.COM

### SW-07823 Shockwave S5-AL Suspension Base

SCALE:1:6

SHEET10F1 REV:00

BOTTOM