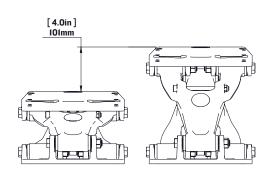

#### NOTE:

OCCUPIED SEAT HEIGHT WILL BE [I.Oin] 25mm LOWER THAN LISTED DIMENSION