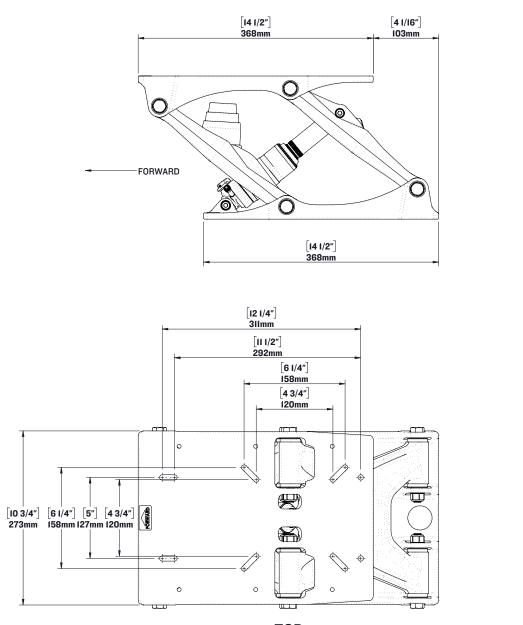

# SW-07823

Shockwave S5-AL Suspension Base

WEIGHT: [27.5 lbs] 12.5 kg SCALE:1:24 SHEET 1 OF 1 REV: 00

TOP

NOTES:

ALL DIMENSIONED HOLES & SLOTS ARE 5/16" 1.

FOR MORE INFORMATION CALL US AT I-778-426-8545 **OR VISIT US ONLINE AT** WWW.SHOCKWAVESEATS.COM