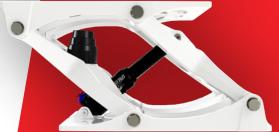

## Shockwave S5-AL Suspension Base

The Shockwave S5-AL aluminum marine suspension base is constructed using anodized cast A360 aluminum that receives a long-lasting powder top-coat. Designed for additional stability over the S5-LW in moderate to heavy sea conditions by utilizing a 4-point forward action suspension design.