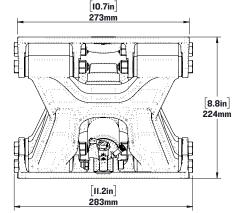

WEIGHT: [26.46 lbs] 12 kg

### SW-07823 Shockwave S5-AL Suspension Base

SCALE:1:6

SHEET10F1 REV:00

BOTTOM