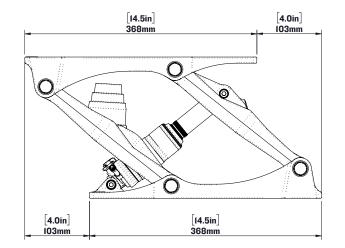

## Shockwave S5-AL Suspension Base

The Shockwave S5-AL aluminum marine suspension base is constructed using anodized cast A360 aluminum that receives a long-lasting powder top-coat. Designed for additional stability over the S5-LW in moderate to heavy sea conditions by utilizing a 4-point forward action suspension design.