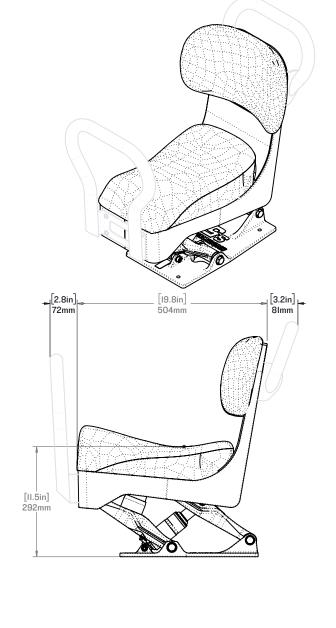

TRAVEL 4<sup>IN</sup> 100<sup>mm</sup>

LEARN MORE ABOUT OUR PRODUCTS AT SHOCKWAVESEATS.COM

+1-778-426-8545 sales@shockwaveseats.com

- 1. OCCUPIED SEAT HEIGHT WILL BE [1in] 25mm LOWER THAN LISTED DIMENSION
- 2. SHOWN WITH OPTIONAL GRABRAILS