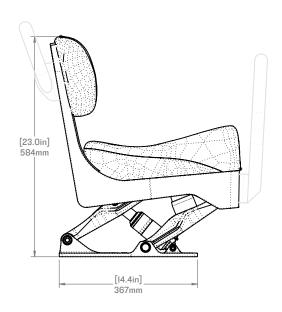

TRAVEL 4<sup>IN</sup> 100<sup>mm</sup>

LEARN MORE ABOUT OUR PRODUCTS AT SHOCKWAVESEATS.COM

+1-778-426-8545 sales@shockwaveseats.com

- 1. OCCUPIED SEAT HEIGHT WILL BE [1in] 25mm LOWER THAN LISTED DIMENSION
- 2. SHOWN WITH OPTIONAL GRABRAILS