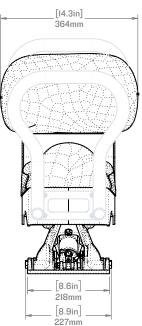

TRAVEL 4<sup>IN</sup> 100<sup>mm</sup>

LEARN MORE ABOUT OUR PRODUCTS AT SHOCKWAVESEATS.COM

+1-778-426-8545 sales@shockwaveseats.com

- 1. OCCUPIED SEAT HEIGHT WILL BE [1in] 25mm LOWER THAN LISTED DIMENSION
- 2. SHOWN WITH OPTIONAL GRABRAILS