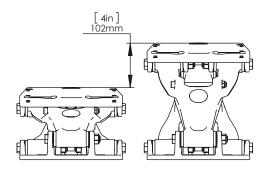

TRAVEL 4<sup>IN</sup> 100<sup>mm</sup>

LEARN MORE ABOUT OUR PRODUCTS AT SHOCKWAVESEATS.COM

+1-778-426-8545 sales@shockwaveseats.com

- 1. OCCUPIED SEAT HEIGHT WILL BE [1in] 25mm LOWER THAN LISTED DIMENSION
- 2. SHOWN WITH OPTIONAL GRABRAILS