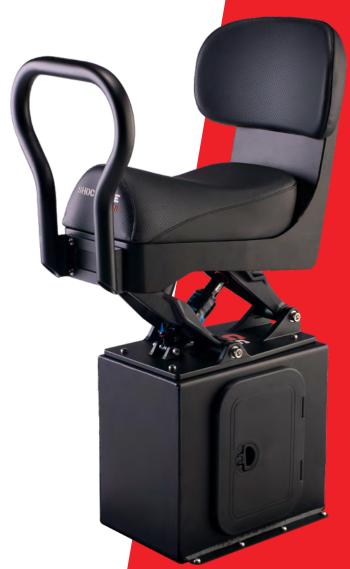

### **Shockwave S5 Jockey**

The Shockwave S5 Jockey offers an integrated seat frame to minimize weight. The shock absorber features adjustable spring and rebound rate for any payload and sea condition. It comes with closed cell foam cushions and features heavy duty marine grade vinyl upholstery. Designed for comfort and durability, it is one of our most compact and sloution and ideal for refits and custom builds. Seat shown with optional grab rail and storage box.