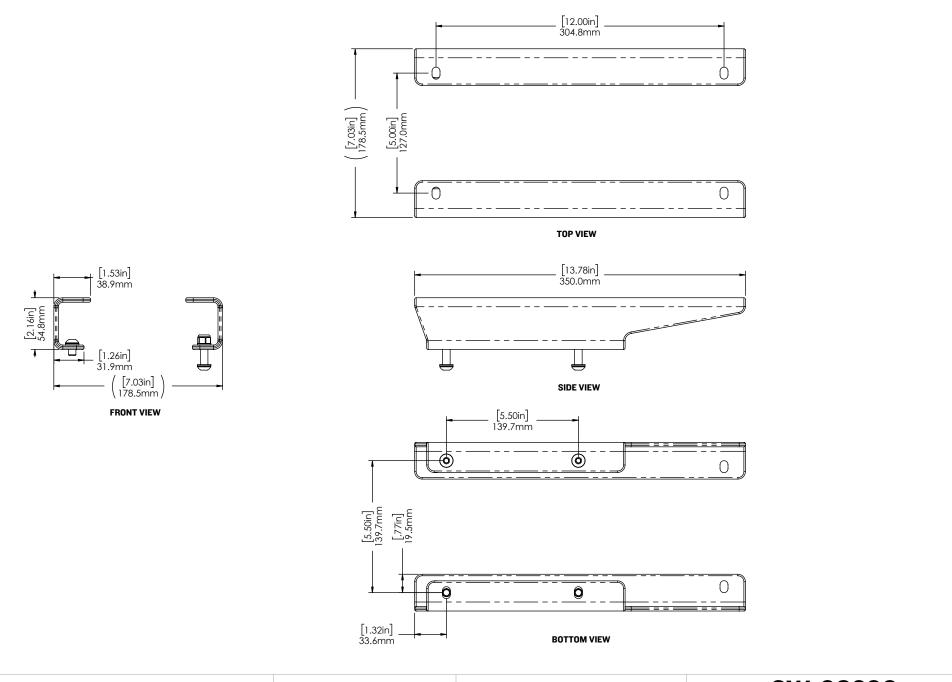

## 15x12" [27x305mm] Seat Adapter Kit

The Adapter Kit allows users with non-Shockwave brand seats that have a 5xI2" [I27x305mm] bolt pattern to fit to Shockwave Swivels and Slides. The Adapter Kit accommodates both upward and downward bolt patterns.

## **PROPRIETARY AND CONFIDENTIAL**

NOTICE: THIS DRAWING MAY REVEAL DESIGNS OR INFORMATION PROPRIETARY TO PROFESSIONAL COMPONENTS LTD. BY ACCEPTANCE OF REPRODUCTIONS, RECIPIENTS AGREE TO PROTECT PROFESSIONAL COMPONENTS LTD. RIGHTS AND ARE WARNED AGAINST USE OF THE DOCUMENT FOR ANY PURPOSE OTHER THAN THAT FOR WHICH IT WAS ISSUED. **SW-08290** Shockwave S5 Seat 5" X 12" Seat Adapter Kit