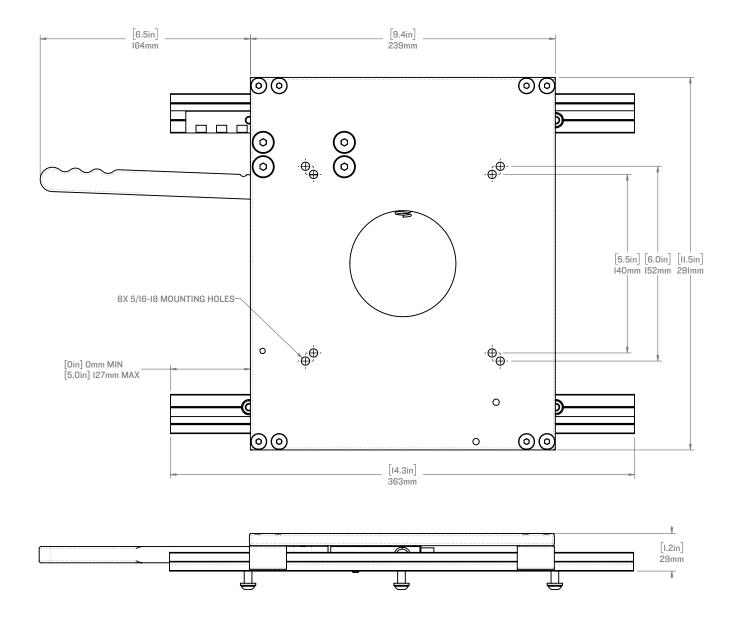

## **Shockwave Slide**

Our purpose-built slide offers a full 5" [I27mm] of fore-aft travel, allowing for comfortable seating options for a wide variety of occupants and users. Our slide pairs perfectly with the Shockwave S5 suspension bases and the Shockwave S5 Seat. It offers a slim I.5" [38mm] profile.

## SW-05489

SHOCKWAVE S5 SLIDE

WEIGHT: [6.27lbs] 2.84 kg

SCALE:1:3

SHEET10F1 REV: 03