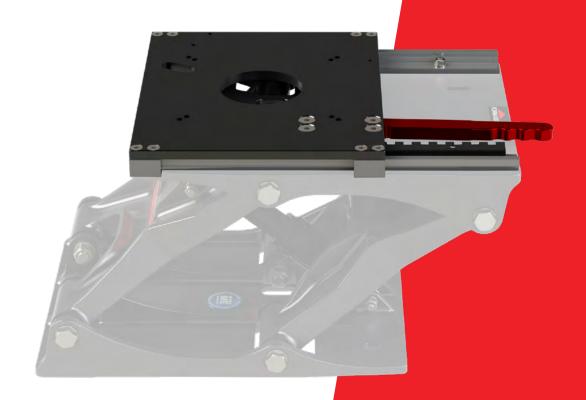

## **Shockwave Slide**

Our purpose-built slide offers a full 5" [I27mm] of fore-aft travel, allowing for comfortable seating options for a wide variety of occupants and users. Our slide pairs perfectly with the Shockwave S5 suspension bases and the Shockwave S5 Seat. It offers a slim I.5" [38mm] profile.