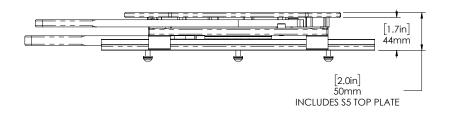

## **Shockwave Swivel Slide**

This swivel slide system has 5" [I27mm] of fore-aft travel and features premium igus track and cars for smooth operation. The 360-degree swivel has a positive lock that engages every 22.5° (I6 positions).

## SW-05488

S5-Pro Swivel Slide

WEIGHT: [11.3 lbs] 5.1 kg

SCALE:1:5

SHEET 2 OF 2 REV: 09