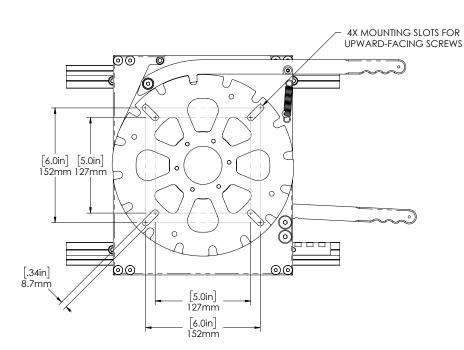

## **Shockwave Swivel Slide**

This swivel slide system has 5" [I27mm] of fore-aft travel and features premium igus track and cars for smooth operation. The 360-degree swivel has a positive lock that engages every 22.5° (I6 positions).