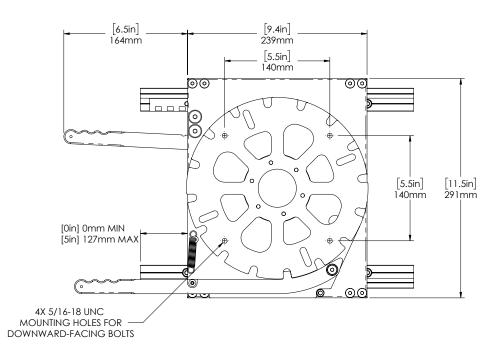

### MOUNTING PATTERN FOR DOWNWARD-FACING SCREWS

FOR MORE INFORMATION CALL US AT I-778-426-8545 OR VISIT US ONLINE AT WWW.SHOCKWAVESEATS.COM