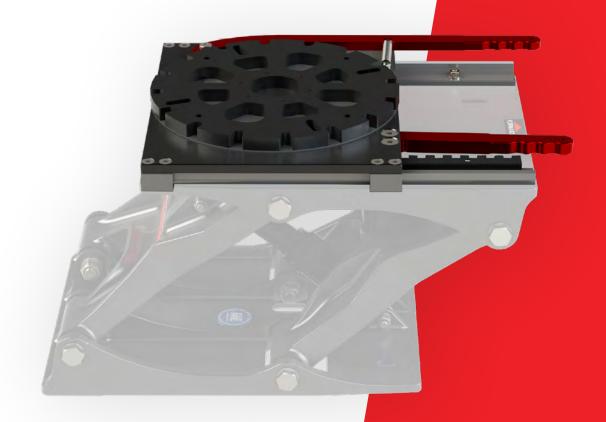

## **Shockwave Swivel Slide**

This swivel slide system has 5" [I27mm] of fore-aft travel and features premium igus track and cars for smooth operation. The 360-degree swivel has a positive lock that engages every 22.5° (I6 positions).